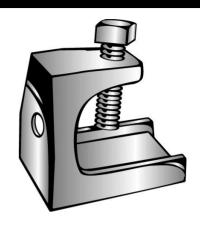

## BEAM CLAMP MALLEABLE

UPC: 784610247108 Country of Origin:

UNSPSC: 31162905 Germany

Commodity: Beam clamps

Beam and flange clamp assemblies are used to hang conduit, cable, etc. from a buildings structural support.

## **Product Attributes**

Brand Name Minerallac Company
Sub Brand Minerallac Traditional

Type Beam Clamp

Application For use with conduit hangers, bridle rings, and drop rods 3/8" to 1/2". Special Features Case hardened steel set screw tapped at an angle locks on beam.

Material Mallable Iron

Maximum Load 275

Size 1.45" x 1.20" x 1.38"

Finish Zinc-Plated

Torque Rating 40

Clip Type Flange Clamp

Length 1.20"
Width 1.38"
Color Silver
Maximum Clamp 3/4"

Diameter

Set Screw 1/4"-20
Flange Width 3/4"
Rod Size #10-24
Material Of Construction Mallable Iron

Item Status: Active
Standard Qty: 50