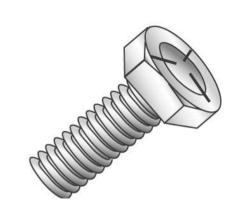

## 1/4-20 X 1-1/4 GD5 CAP SCREW

UPC: 085937041975 Country of Origin:

UNSPSC: 31161501 Not Available

Commodity: Cap screws

Hex Bolts are externally threaded fasteners designed for insertion through holes in assembled parts, and are normally intended to be tightened or released by torquing a nut.

## **Product Attributes**

Brand Name Minerallac Company

Sub Brand Cully

Type Hex Cap Bolt

Special Features Has three hash marks and is made of medium carbon steel—quenched

and tempered.

Material Grade 5 Steel
Size 1/4-20 x 1-1/4" IN

Length 1-1/4" IN Thread Type Coarse Thread Size 20 TPI Head Width 7/16" IN Head Height 5/32" IN Head Type Hex Head **Head Color** Silver Finish Zinc Plated

Item Status: Active
Standard Qty: 100