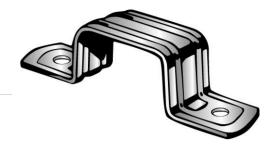

## SERVICE ENTRANCE STRAP 2 HOLE

UPC: 784610662253 Country of Origin:

**UNSPSC:** 31162310

Commodity: Mounting straps

**USA** 

2-Hole straps are used to secure conduit, cable, tubing, pipe, etc. to mounting surface.

## **Product Attributes**

**Brand Name** Minerallac Company Sub Brand Minerallac Traditional

Type 2-Hole Strap Application **Electrical Conduit** 

**Special Features** Designed for use on loads too heavy to be supported by 1-hole straps.