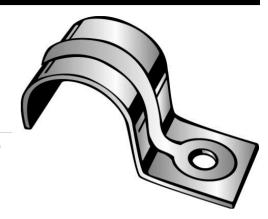

## **JIFFY CLIP**

UPC: 784610401203

Country of Origin:

**UNSPSC:** 31162310

Commodity: Mounting straps

**USA** 

One-hole straps are used to secure conduit, cable, tubing,pipe, etc. to mounting surface.

## **Product Attributes**

**Brand Name** Minerallac Company Sub Brand Minerallac Traditional

Type 1-Hole Strap Application **Electrical Conduit** 

**Special Features** Snap-on design for ease of installation.