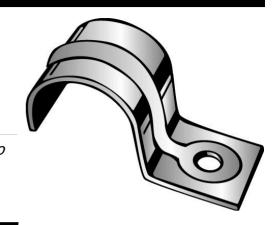

## **JIFFY CLIP**

UPC: 784610401050 Country of Origin:

**UNSPSC:** 31162310 **USA** 

Commodity: Mounting straps

One-hole straps are used to secure conduit, cable, tubing,pipe, etc. to mounting surface.

## **Product Attributes**

**Brand Name** Minerallac Company Sub Brand Minerallac Traditional

Type 1-Hole Strap Application **Electrical Conduit** 

**Special Features** Snap-on design for ease of installation.

Material Steel

Finish Pre-galvanized

Mounting Holes

1 Mounting Component, Wood, Steel, Concrete

1

Mounting Holes O.C. 3/16" IN

Number Of Holes

Size 0.24" x 1.00" x 0.50"