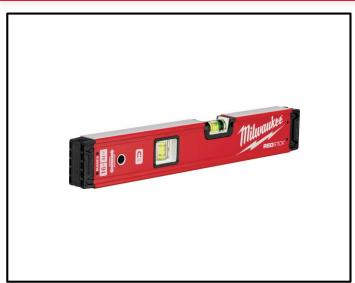

## **16" REDSTICK™ Magnetic Box Level**

The Milwaukee® REDSTICK™ Box Levels provide industry-leading performance with best-in-class vial readability, frame durability, and magnet strength. The ALL-METAL BACKBONE™ provides the strongest, most durable frame ensuring long-life accuracy. SHARPSITE™ Vial Technology provides best-in-class readability with a magnified bubble and high-visibility vial spirit. Amplified Rare Earth Magnets maximize holding power. The Milwaukee® REDSTICK™ Box Levels are backed by a Lifetime Accuracy Guarantee and a Limited Lifetime Warranty.

## **INCLUDES:**

(1) 16" REDSTICK™ Magnetic Box Level (MLBXM16)

## **FEATURES:**

- ALL-METAL BACKBONE™: Strongest, most durable frame. Reinforced vial retention.
- SHARPSITE™ Vial Technology: Best readability. Impact protected.
- Guaranteed Lifetime Accuracy: Accurate to .029° ( .0005"/in, 0,5mm/M).
- Amplified Rare Earth Magnets: Maximum holding power.
- High Contrast Vial System is easy to clean and optimizes visibility.
- High Density, Removable End-Caps protect frame and provide access in tight spaces.