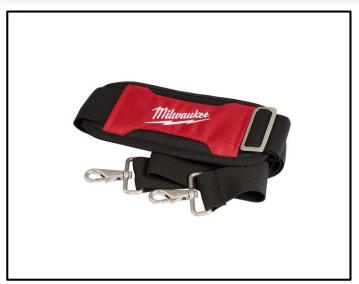

## **Miter Saw Stand Carrying Strap**

Designed to be used with the Milwaukee folding miter saw stand (48-08-0551), the carrying strap makes moving the stand on and off the site easy and allows you to transport other items at the same time, increasing productivity. Make of durable nylon the carrying strap is designed to handle both interior and exterior conditions. The strap features metal clasps on both ends for added durability. Adjustable length and movable shoulder pad ensure easy and comfortable carrying of the stand.

## **FEATURES:**

- Compatible with 48-08-0551
- Quickly and easy attaches to stand
- Adjustable length for comfortable carrying
- Tough nylon design
- Durable metal clasps
- Remains attached when stand is in use