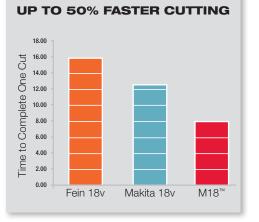

## M18<sup>°</sup> CORDLESS MULTI-TOOL

Speed of Cut in 1" x 1" Oak

**Tool Free Blade Change** 

Faster accessory changes

and no tools to misplace

Number of Cuts per Charge in 1" x 1" Oak

**Constant Power Technology** 