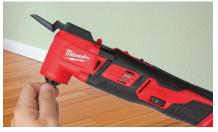

## Built-in LED Light

Illuminate dark work areas

Adjustable speed provides maximum control