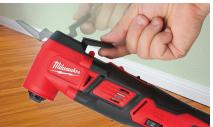

## **BEST IN CLASS SPEED** & PERFORMANCE





NEW M18 CORDLESS MULTI-TOOL KIT

2626-22CT







## M18<sup>°</sup> CORDLESS MULTI-TOOL



Speed of Cut in 1" x 1" Oak

**Tool Free Blade Change** 

Faster accessory changes

and no tools to misplace

Number of Cuts per Charge in 1" x 1" Oak

**Constant Power Technology** 

TOOL FREE BLADE CHANGE



Open quick release lever



Unscrew accessory bolt

## Built-in LED Light

Illuminate dark work areas



Adjustable speed provides maximum control

## **REDLITHIUM<sup>™</sup> Battery Technology**

Superior pack construction, electronics and performance deliver more work per charge and more work over pack life than any battery on the market

\* Dust Extraction Kit (49-90-2400) is sold separately

Milu

\* Depth Gauge Kit (49-90-2410) is sold separately

| SPECIFICATIONS           |                                |
|--------------------------|--------------------------------|
| Volts                    | 18                             |
| OPM                      | 11,000 - 18,000                |
| <b>Oscillation Angle</b> | 3.4                            |
| Barrel Size              | 1