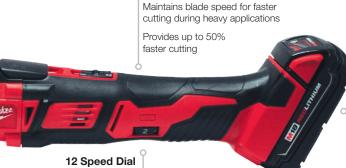

## M18<sup>°</sup> CORDLESS MULTI-TOOL

Speed of Cut in 1" x 1" Oak

**Tool Free Blade Change** 

Faster accessory changes

and no tools to misplace

Number of Cuts per Charge in 1" x 1" Oak

**Constant Power Technology** 

## **REDLITHIUM<sup>™</sup> Battery Technology**

Superior pack construction, electronics and performance deliver more work per charge and more work over pack life than any battery on the market

\* Dust Extraction Kit (49-90-2400) is sold separately