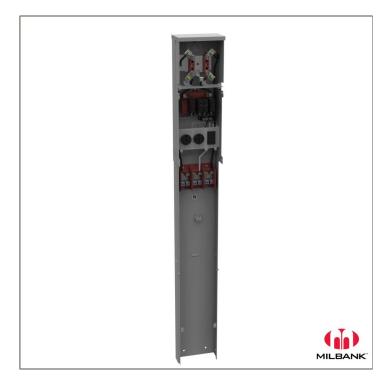

Catalog Number: Item Description: UPC Code:

U5300-O-75 125A RT MTR DB PED 784572258433

| Brand Name:                  | Milbank                                                                                                            |
|------------------------------|--------------------------------------------------------------------------------------------------------------------|
| Туре:                        | Ring Type Metered Power Supply Unit                                                                                |
| Special Features:            | 4 Terminal, Plain Top, 2 Barrel Ground<br>Lug and Ground Bar, No Bypass,<br>Single Power Head, 6 Branch Circuits   |
| Application:                 | RV Power                                                                                                           |
| Standard:                    | UL Listed                                                                                                          |
| Voltage Rating:              | Up to 240 Volts Alternating Current                                                                                |
| Amperage Rating:             | 125 Ampere Continuous                                                                                              |
| Wattage:                     | Not Applicable                                                                                                     |
| Frequency Rating:            | 60 Hertz                                                                                                           |
| Phase:                       | 1 Phase                                                                                                            |
| Number of<br>Receptacles:    | 3                                                                                                                  |
| Receptacle<br>Configuration: | NEMA 14-50, NEMA TT30, NEMA 5-20<br>Ground Fault Receptacle                                                        |
| Control:                     | Single Pole 20 Ampere Breaker, Single<br>Pole 30 Ampere Breaker, Double Pole<br>50 Ampere Breaker, No Main Breaker |
| Material:                    | G90 Galvanized Steel with Powder<br>Coat Finish                                                                    |
| Mounting:                    | Pedestal Mount                                                                                                     |
| Cable Size:                  | 6 AWG to 350 KCMIL                                                                                                 |
| Enclosure:                   | Type 3R                                                                                                            |