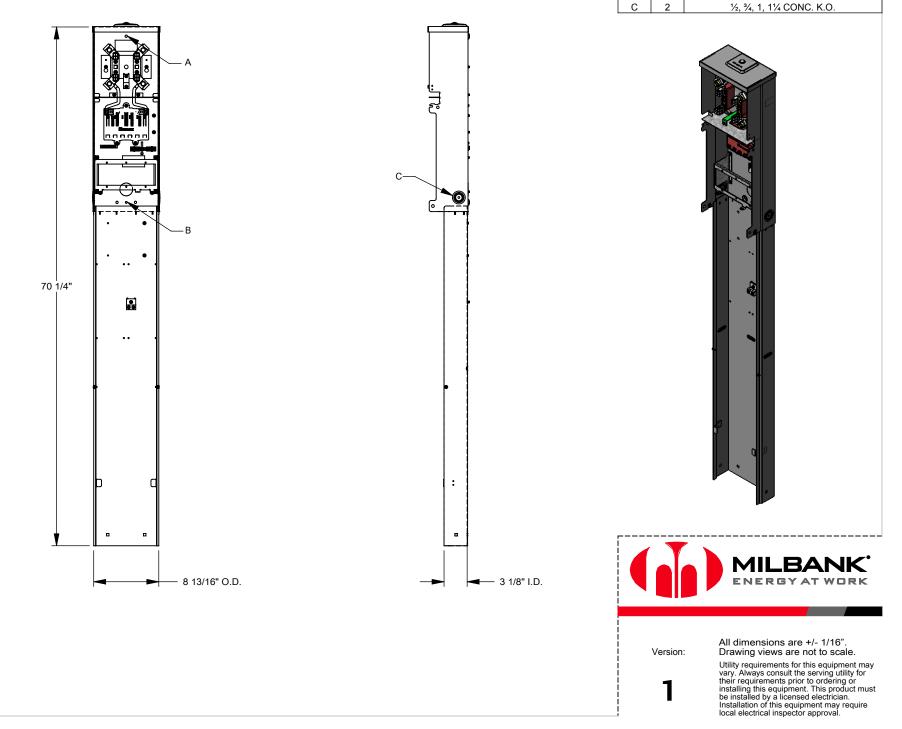

| FEATURE TABLE |     |                              |
|---------------|-----|------------------------------|
| ITEM          | QTY | DESCRIPTION                  |
| Α             | 3   | U/L MNTG.EMBOSS              |
| В             | 1   | 5/16 SOLID K.O.              |
| С             | 2   | 1/2, 3/4, 1, 11/4 CONC. K.O. |