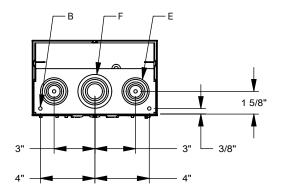

Material: G90 Galvanized Steel with Powder

Coat Finish

Mounting: Surface Mount

Cable Size: 6 AWG to 250 KCMIL

Enclosure: Type 3R

Version:

All dimensions are +/- 1/16". Drawing views are not to scale.

1