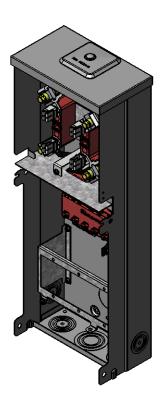

Catalog Number: U5100-XL-55

Item Description: 125A RT MTR P/O UPC Code: 784572265363

Brand Name: Milbank

Type: Ring Type Metered Power Supply Unit

**Special Features:** 4 Terminal, Small Closing Plate,

Ground Bar, No Bypass, Single Power

Head, 6 Branch Circuits

**Application:** RV Power

Standard: UL Listed

Voltage Rating: Up to 240 Volts Alternating Current

Amperage Rating: 125 Ampere Continuous

Wattage: Not Applicable

Frequency Rating: 60 Hertz

Phase: 1 Phase

Number of 2

Receptacles:

**Receptacle** NEMA 14-50, NEMA 5-20 Ground Fault

Configuration: Receptacle

Control: One Single Pole 20 Ampere Breaker,

One Double Pole 50 Ampere Breaker,

No Main Breaker

Material: G90 Galvanized Steel with Powder

Coat Finish

Mounting: Surface Mount

Cable Size: 6 AWG to 250 KCMIL

Enclosure: Type 3R

Version:

All dimensions are +/- 1/16". Drawing views are not to scale.

1