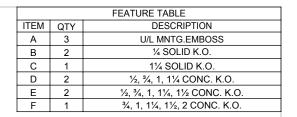

Material: G90 Galvanized Steel with Powder

Coat Finish

Mounting: Surface Mount

Cable Size: 6 AWG to 250 KCMIL

Enclosure: Type 3R

Version:

All dimensions are +/- 1/16". Drawing views are not to scale.

1