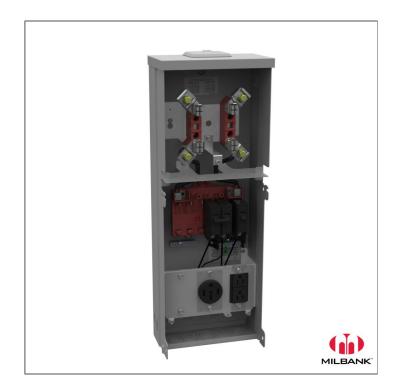

Catalog Number: U5100-XL-55

Item Description: 125A RT MTR P/O UPC Code: 784572265363

Brand Name: Milbank

Type: Ring Type Metered Power Supply Unit

**Special Features:** 4 Terminal, Small Closing Plate,

Ground Bar, No Bypass, Single Power

Head, 6 Branch Circuits

**Application:** RV Power

Standard: UL Listed

Voltage Rating: Up to 240 Volts Alternating Current

Amperage Rating: 125 Ampere Continuous

Wattage: Not Applicable

Frequency Rating: 60 Hertz

Phase: 1 Phase

Number of 2

Receptacles:

**Receptacle** NEMA 14-50, NEMA 5-20 Ground Fault

Configuration: Receptacle

Control: One Single Pole 20 Ampere Breaker,

One Double Pole 50 Ampere Breaker,

No Main Breaker

Material: G90 Galvanized Steel with Powder

Coat Finish

Mounting: Surface Mount

Cable Size: 6 AWG to 250 KCMIL

Enclosure: Type 3R

Version:

All dimensions are +/- 1/16". Drawing views are not to scale.

1