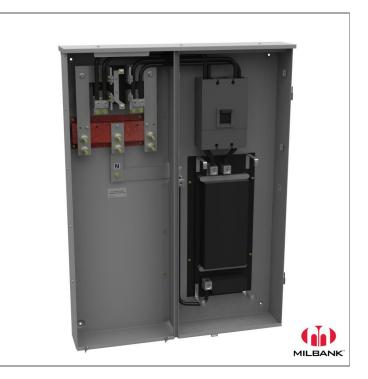

Catalog Number: Item Description: UPC Code:

M404-UG-LC 400A 4T RT UG 400A MAIN 784572249783

| Brand Name:        | Milbank                                                        |
|--------------------|----------------------------------------------------------------|
| Туре:              | Ring Type Meter Socket                                         |
| Application:       | Meter Socket With Main And Load<br>Center                      |
| Standard:          | UL Listed                                                      |
| Voltage Rating:    | Up to 240 Volts Alternating Current                            |
| Amperage Rating:   | 320 Continuous Ampere                                          |
| Phase:             | 1 Phase                                                        |
| Frequency Rating:  | 60 Hertz                                                       |
| Number Of Cutouts: | 1                                                              |
| Cutout Size:       | 400 Ampere Main Breaker                                        |
| Cable Entry:       | Underground                                                    |
| Terminal:          | Single Mechanical Line Side and Single<br>Mechanical Load Side |
| Mounting:          | Surface Mount                                                  |
| Enclosure:         | Type 3R, G90 Galvanized Steel with<br>Powder Coat Finish       |