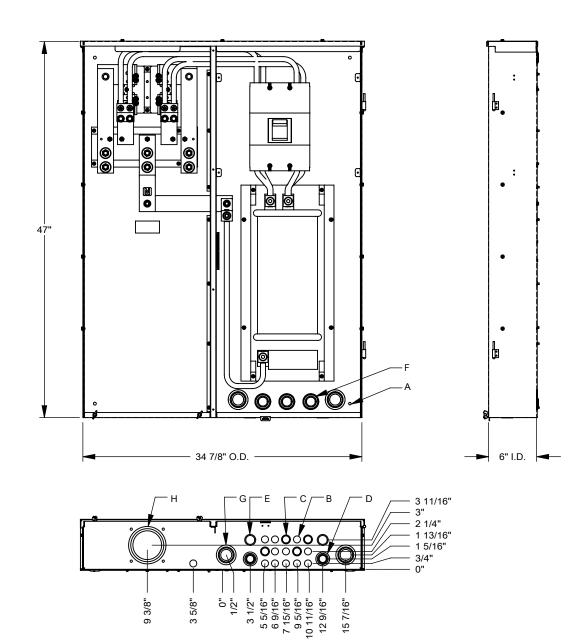

|   | FEATURE TABLE |     |                                                                                                           |
|---|---------------|-----|-----------------------------------------------------------------------------------------------------------|
| П | ΓEΜ           | QTY | DESCRIPTION                                                                                               |
|   | А             | 4   | TRANS. MNTG.EMBOSS                                                                                        |
|   | В             | 12  | 1/2 SOLID K.O.                                                                                            |
|   | С             | 4   | 1/2, 3/4 CONC. K.O.                                                                                       |
|   | D             | 2   | 1/2, 3/4, 1, 11/4 CONC. K.O.                                                                              |
|   | Е             | 2   | 3⁄4, 1 CONC. K.O.                                                                                         |
|   | F             | 3   | <sup>3</sup> ⁄ <sub>4</sub> , 1, 1 <sup>1</sup> ⁄ <sub>4</sub> , 1 <sup>1</sup> ⁄ <sub>2</sub> CONC. K.O. |
|   | G             | 4   | 1, 1¼, 1½, 2 CONC. K.O.                                                                                   |
|   | Н             | 1   | 3, 3½, 4 CONC. K.O.                                                                                       |
| - |               |     |                                                                                                           |