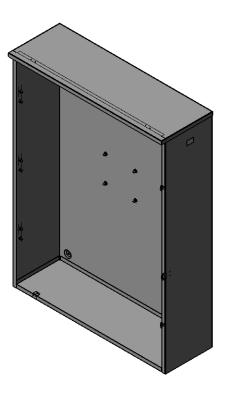

Catalog Number: CT364811-HC

Item Description: 11 X 36 X 48 TRANS ENCL

784572112322

Brand Name: Milbank

Type: Hinge Cover

**Special Features:** Single Door, Current Transformer

Mounting Rack Provision

**UPC Code:** 

**Application:** Current Transformer Enclosure

Standard: UL Listed

Material: G90 Galvanized Steel with Powder

Coat Finish

Cable Entry: No Knockouts

Mounting: Wall Mount

NEMA Rating: Type 3R

| FEATURE TABLE |     |                    |
|---------------|-----|--------------------|
| ITEM          | QTY | DESCRIPTION        |
| Α             | 4   | TRANS. MNTG.EMBOSS |