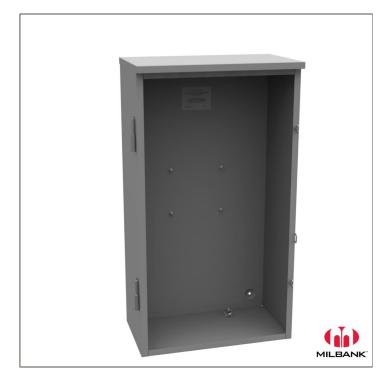

Catalog Number: CT364811-HC

Item Description: 11 X 36 X 48 TRANS ENCL

784572112322

Brand Name: Milbank

Type: Hinge Cover

**Special Features:** Single Door, Current Transformer

Mounting Rack Provision

**UPC Code:** 

**Application:** Current Transformer Enclosure

Standard: UL Listed

Material: G90 Galvanized Steel with Powder

Coat Finish

Cable Entry: No Knockouts

Mounting: Wall Mount

NEMA Rating: Type 3R

| FEATURE TABLE |     |                    |
|---------------|-----|--------------------|
| ITEM          | QTY | DESCRIPTION        |
| Α             | 4   | TRANS. MNTG.EMBOSS |