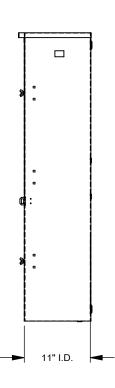

Catalog Number: CT364811-HC

Item Description: 11 X 36 X 48 TRANS ENCL

784572112322

Brand Name: Milbank

Type: Hinge Cover

**Special Features:** Single Door, Current Transformer

Mounting Rack Provision

**UPC Code:** 

**Application:** Current Transformer Enclosure

Standard: UL Listed

Material: G90 Galvanized Steel with Powder

Coat Finish

Cable Entry: No Knockouts

Mounting: Wall Mount

NEMA Rating: Type 3R

| FEATURE TABLE |     |                    |
|---------------|-----|--------------------|
| ITEM          | QTY | DESCRIPTION        |
| Α             | 4   | TRANS. MNTG.EMBOSS |

Version:

All dimensions are +/- 1/16". Drawing views are not to scale.

Utility requirements for this equipment may vary. Always consult the serving utility for their requirements prior to ordering or installing this equipment. This product must be installed by a licensed electrician. Installation of this equipment may require local electrical inspector approval.