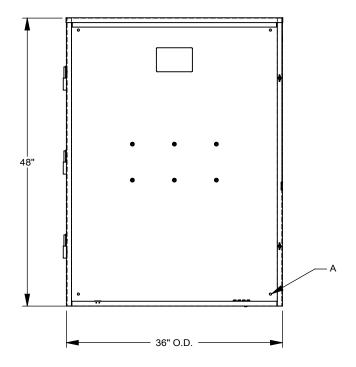

Catalog Number: CT364811-HC

Item Description: 11 X 36 X 48 TRANS ENCL

784572112322

Brand Name: Milbank

Type: Hinge Cover

**Special Features:** Single Door, Current Transformer

Mounting Rack Provision

**UPC Code:** 

**Application:** Current Transformer Enclosure

Standard: UL Listed

Material: G90 Galvanized Steel with Powder

Coat Finish

Cable Entry: No Knockouts

Mounting: Wall Mount

NEMA Rating: Type 3R

| FEATURE TABLE |     |                    |
|---------------|-----|--------------------|
| ITEM          | QTY | DESCRIPTION        |
| Α             | 4   | TRANS. MNTG.EMBOSS |

Version:

All dimensions are +/- 1/16". Drawing views are not to scale.

Utility requirements for this equipment may vary. Always consult the serving utility for their requirements prior to ordering or installing this equipment. This product must be installed by a licensed electrician. Installation of this equipment may require local electrical inspector approval.