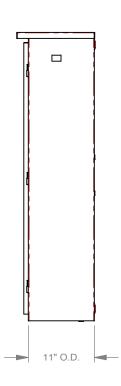

Catalog Number: CT304811-HC-AMS

Item Description: 11 X 30 X 48 TRANS ENCL

**UPC Code:** 784572669147

Brand Name: Milbank

Type: Hinge Cover

Special Features: Double Door, Current Transformer

Mounting Rack Provision

Version:

All dimensions are +/- 1/16". Drawing views are not to scale. Utility requirements for this equipment may vary. Always consult the serving utility for their requirements prior to ordering or installing this equipment. This product must be installed by a licensed electrician. Installation of this equipment may require local electrical inspector approval.