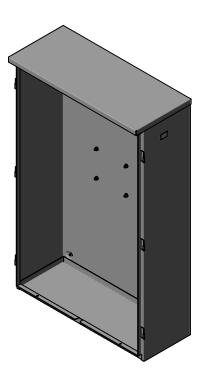

Catalog Number: CT304811-HC-AMS

Item Description: 11 X 30 X 48 TRANS ENCL

**UPC Code:** 784572669147

Brand Name: Milbank

Type: Hinge Cover

Special Features: Double Door, Current Transformer

Mounting Rack Provision

**Application:** Current Transformer Enclosure

Standard: UL Listed

Material: G90 Galvanized Steel with Powder

Coat Finish

Cable Entry: No Knockouts

Mounting: Wall Mount

NEMA Rating: Type 3R

| FEATURE TABLE |     |                    |
|---------------|-----|--------------------|
| ITEM          | QTY | DESCRIPTION        |
| Α             | 4   | TRANS. MNTG.EMBOSS |