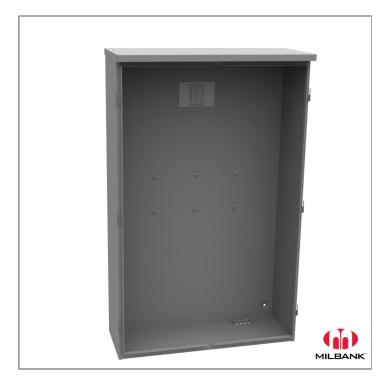

Catalog Number: CT304811-HC-AMS

Item Description: 11 X 30 X 48 TRANS ENCL

**UPC Code:** 784572669147

Brand Name: Milbank

Type: Hinge Cover

Special Features: Double Door, Current Transformer

Mounting Rack Provision

**Application:** Current Transformer Enclosure

Standard: UL Listed

Material: G90 Galvanized Steel with Powder

Coat Finish

Cable Entry: No Knockouts

Mounting: Wall Mount

NEMA Rating: Type 3R

| FEATURE TABLE |     |                    |
|---------------|-----|--------------------|
| ITEM          | QTY | DESCRIPTION        |
| Α             | 4   | TRANS. MNTG.EMBOSS |