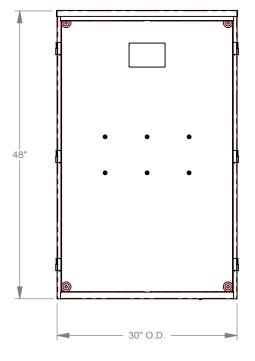

Catalog Number: CT304811-HC-AMS

Item Description: 11 X 30 X 48 TRANS ENCL

**UPC Code:** 784572669147

Brand Name: Milbank

Type: Hinge Cover

Special Features: Double Door, Current Transformer

Mounting Rack Provision

**Application:** Current Transformer Enclosure

Standard: UL Listed

Material: G90 Galvanized Steel with Powder

Coat Finish

Cable Entry: No Knockouts

Mounting: Wall Mount

NEMA Rating: Type 3R

| FEATURE TABLE |     |                    |
|---------------|-----|--------------------|
| ITEM          | QTY | DESCRIPTION        |
| Α             | 4   | TRANS. MNTG.EMBOSS |

Version:

All dimensions are +/- 1/16". Drawing views are not to scale. Utility requirements for this equipment may vary. Always consult the serving utility for their requirements prior to ordering or installing this equipment. This product must be installed by a licensed electrician. Installation of this equipment may require local electrical inspector approval.