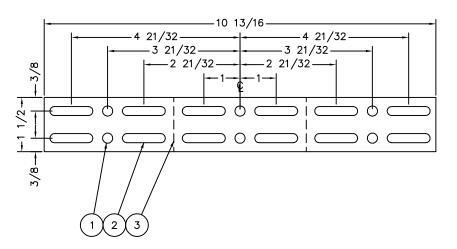

Cover Type: Screw Cover

**Enclosure:** Indoor Enclosure

Nominal Cross Section: 4x4

Material: Steel with Powder Coat Finish

Finish: ANSI 61 Gray

Knockouts: False

812430-11

| BILL OF MATERIAL |      |                      |  |  |  |  |  |  |  |
|------------------|------|----------------------|--|--|--|--|--|--|--|
| NO.              | QTY. | DESCRIPTION          |  |  |  |  |  |  |  |
| 1                | 9    | .281 DIA. HOLE       |  |  |  |  |  |  |  |
| 2                | 12   | .250x1.187 SLOT      |  |  |  |  |  |  |  |
| 3                | 2    | BREAK LINE (FORM UP) |  |  |  |  |  |  |  |
| 4                | 1    | 1011645 BAG SCREWS   |  |  |  |  |  |  |  |
| 5                | 010  | 1002968 CARTON       |  |  |  |  |  |  |  |

NIOT SHOWN

| MATERIAL:   | 16 GA. STL.<br>1 1/2x10 13/16<br>.282# | 77. 3R |
|-------------|----------------------------------------|--------|
| FINISH:     |                                        | 13.    |
| CATALOG NO: | 44GCU                                  | 796    |
| TITLE:      | UNIVERSAL WIREWAY ADAPTER              | 11/20  |
| CUSTOMER:   | MILBANK STANDARD                       | 430    |
| DRAWING NO: | 812430-11                              | 812430 |