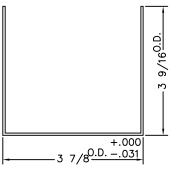

NIOT SHOWN

| MATERIAL:   | 16 GA. STL.<br>1 1/2x10 13/16<br>.282# | 77. 3R |
|-------------|----------------------------------------|--------|
| FINISH:     |                                        | 13.    |
| CATALOG NO: | 44GCU                                  | 796    |
| TITLE:      | UNIVERSAL WIREWAY ADAPTER              | 11/20  |
| CUSTOMER:   | MILBANK STANDARD                       | 430    |
| DRAWING NO: | 812430-11                              | 812430 |