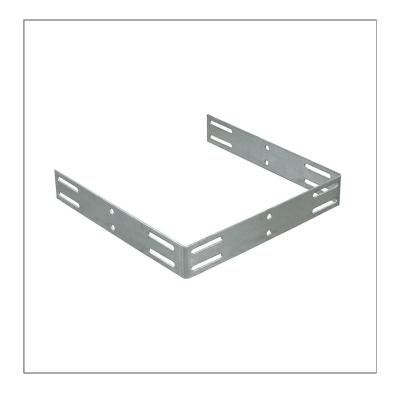

Catalog Number: 44GCU

**UPC Code:** 

Item Description: WIREWAY ACCESSORY

784572106758

Brand Name: Milbank

Type: Wireway Universal Connector

**Application:** Wireway Accessory

Standard: UL Listed, Type 1

Cover Type: Screw Cover

**Enclosure:** Indoor Enclosure

Nominal Cross Section: 4x4

Material: Steel with Powder Coat Finish

Finish: ANSI 61 Gray

Knockouts: False

812430-11

| BILL OF MATERIAL |      |                      |  |  |  |  |  |  |  |
|------------------|------|----------------------|--|--|--|--|--|--|--|
| NO.              | QTY. | DESCRIPTION          |  |  |  |  |  |  |  |
| 1                | 9    | .281 DIA. HOLE       |  |  |  |  |  |  |  |
| 2                | 12   | .250x1.187 SLOT      |  |  |  |  |  |  |  |
| 3                | 2    | BREAK LINE (FORM UP) |  |  |  |  |  |  |  |
| 4                | 1    | 1011645 BAG SCREWS   |  |  |  |  |  |  |  |
| 5                | 010  | 1002968 CARTON       |  |  |  |  |  |  |  |

NIOT SHOWN

| MATERIAL:   | 16 GA. STL.<br>1 1/2x10 13/16<br>.282# | 77. 3R |
|-------------|----------------------------------------|--------|
| FINISH:     |                                        | 13.    |
| CATALOG NO: | 44GCU                                  | 796    |
| TITLE:      | UNIVERSAL WIREWAY ADAPTER              | 11/20  |
| CUSTOMER:   | MILBANK STANDARD                       | 430    |
| DRAWING NO: | 812430-11                              | 812430 |