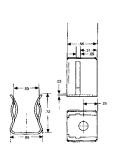

All clips are UL recognized: guide IZLT2, file E52283 All clips are tin-plated copper alloy, non-spring reinforced.

CO8916P

CO8918P

SDC5 PC BOARD clips

- · PC board mount fuse clip
- · For 5mm diameter fuses
- · Tin plated hard brass

#### **SDC6 PC BOARD clips**

- PC board mount fuse clip
- For 1/4" diameter fuses
- · Tin plated hard brass

#### **SDC7 PC BOARD clips**

- · PC board mount fuse clip
- For 13/32" diameter fuses
- · Tin plated hard brass