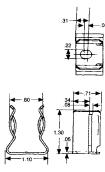

#### Fuse Clips for 30 & 60 Ampere Ferrule-type Fuses

|          | For Fuse Rating/Size |            |              | Mounting Details |            |
|----------|----------------------|------------|--------------|------------------|------------|
| Cat. No. | Volts                | Amps (max) | Ferrule Dia. | Hole Size        | Screw Size |
| C08915P  | 600                  | 30         | 13/32"       | .72 dia.         | #8         |
| C08919P  | 600                  | 30         | 13/32"       | .196 dia.        | #10        |
| C08916P  | 250                  | 30         | 9/16"        | .172 dia.        | #8         |
| C08917P  | 250                  | 60         | 13/16"       | .22 X .30"       | #10        |
|          | 600                  | 30         | 13/16"       | .22 X .30"       | #10        |
| C08918P  | 600                  | 60         | 1-1/16"      | .22 X .30"       | #10        |

All clips are UL recognized: guide IZLT2, file E52283 All clips are tin-plated copper alloy, non-spring reinforced.

CO8916P

CO8918P

SDC5 PC BOARD clips

- · PC board mount fuse clip
- · For 5mm diameter fuses
- · Tin plated hard brass