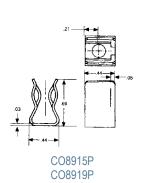

#### Fuse Clips for 30 & 60 Ampere Ferrule-type Fuses

|          | For Fuse Rating/Size |            |              | Mounting Details |            |
|----------|----------------------|------------|--------------|------------------|------------|
| Cat. No. | Volts                | Amps (max) | Ferrule Dia. | Hole Size        | Screw Size |
| C08915P  | 600                  | 30         | 13/32"       | .72 dia.         | #8         |
| C08919P  | 600                  | 30         | 13/32"       | .196 dia.        | #10        |
| C08916P  | 250                  | 30         | 9/16"        | .172 dia.        | #8         |
| C08917P  | 250                  | 60         | 13/16"       | .22 X .30"       | #10        |
|          | 600                  | 30         | 13/16"       | .22 X .30"       | #10        |
| C08918P  | 600                  | 60         | 1-1/16"      | .22 X .30"       | #10        |

All clips are UL recognized: guide IZLT2, file E52283 All clips are tin-plated copper alloy, non-spring reinforced.

CO8916P

CO8918P

SDC5 PC BOARD clips

- · PC board mount fuse clip
- · For 5mm diameter fuses
- · Tin plated hard brass