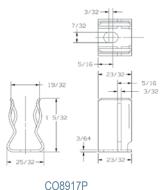

#### Fuse Clips for 30 & 60 Ampere Ferrule-type Fuses

|          | For Fuse Rating/Size |            |              | Mounting Details |            |
|----------|----------------------|------------|--------------|------------------|------------|
| Cat. No. | Volts                | Amps (max) | Ferrule Dia. | Hole Size        | Screw Size |
| C08915P  | 600                  | 30         | 13/32"       | .72 dia.         | #8         |
| C08919P  | 600                  | 30         | 13/32"       | .196 dia.        | #10        |
| C08916P  | 250                  | 30         | 9/16"        | .172 dia.        | #8         |
| C08917P  | 250                  | 60         | 13/16"       | .22 X .30"       | #10        |
|          | 600                  | 30         | 13/16"       | .22 X .30"       | #10        |
| C08918P  | 600                  | 60         | 1-1/16"      | .22 X .30"       | #10        |

All clips are UL recognized: guide IZLT2, file E52283 All clips are tin-plated copper alloy, non-spring reinforced.

CO8916P

CO8918P

SDC5 PC BOARD clips

- · PC board mount fuse clip
- · For 5mm diameter fuses
- · Tin plated hard brass