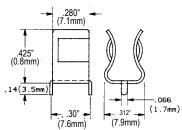

#### **SDC7 PC BOARD clips**

- · PC board mount fuse clip
- For 13/32" diameter fuses
- · Tin plated hard brass