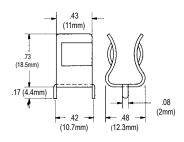

#### **SDC6 PC BOARD clips**

- PC board mount fuse clip
- For 1/4" diameter fuses
- · Tin plated hard brass