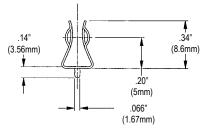

#### **SDC6 PC BOARD clips**

- PC board mount fuse clip
- For 1/4" diameter fuses
- · Tin plated hard brass