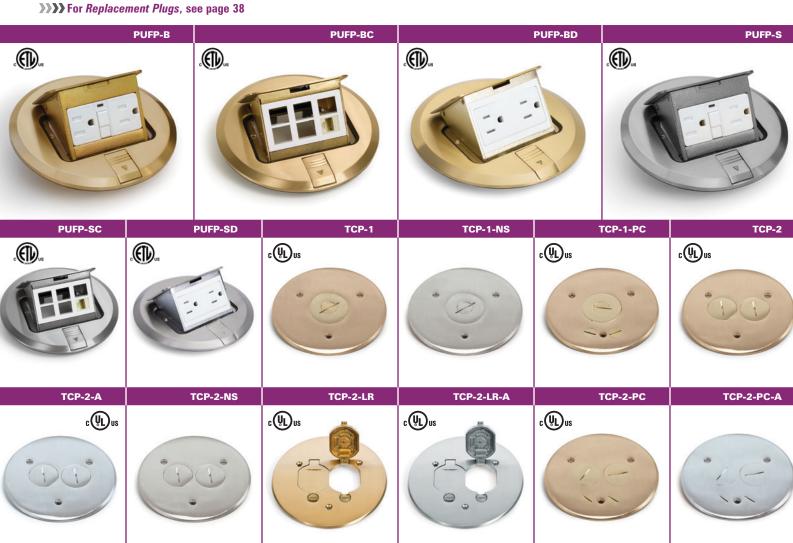

## PVC Metal Covers

| CATALOG #    | DESCRIPTION                                                                                                          |
|--------------|----------------------------------------------------------------------------------------------------------------------|
| PUFP-B 10 2  | 6" Brass pop up floor plate with with 15 AMP (TR) GFI receptacle                                                     |
| PUFP-BC 10   | 6" Brass pop up floor plate with 6-Comm./Data ports (max 3 CAT 6 jacks)                                              |
| PUFP-BD 10 2 | 6" Brass pop up floor plate with 15 AMP (TR) decora receptacle                                                       |
| PUFP-S 10 2  | 6" Stainless steel pop up floor plate with with 15 AMP (TR) GFI receptacle                                           |
| PUFP-SC 10 2 | 6" Stainless steel pop up floor plate with 6-Comm./Data ports (max 3 CAT 6 jacks)                                    |
| PUFP-SD 10 2 | 6" Stainless steel pop up floor plate with 15 AMP (TR) decora receptacle                                             |
| TCP-1        | Brass flanged cover, with $2'' - \frac{1}{2}''$ combo plug for Comm./Data. Or single receptacle                      |
| TCP-1-NS     | Nickel Silver flanged cover, with $2" - \frac{1}{2}"$ combo plug for Comm./Data. Or single receptacle                |
| TCP-1-3/4"   | Brass flanged cover, with $2" - \frac{3}{4}"$ combo plug for Comm./Data. Or single receptacle                        |
| TCP-1-1"     | Brass flanged cover, with 2" – 1" combo plug for Comm./Data. Or single receptacle                                    |
| TCP-1-PC     | Brass flanged cover, with 2" - 1/2" combo plug for Comm./Data. Or single recept., & (2) 1/2" plugs for Comm./Data    |
| TCP-2        | Brass flanged cover, with (2) 1 ½", screw plugs for duplex power or Comm./Data                                       |
| TCP-2-A      | Aluminum flanged cover, with (2) 11/2", screw plugs for duplex power or Comm./Data                                   |
| TCP-2-NS     | Nickel Silver flanged cover, with (2) 11/2", screw plugs for duplex power or Comm./Data                              |
| TCP-2-LR     | Seamless Brass flanged cover, with dual flip lid and duplex mount. PLT.                                              |
| TCP-2-LR-A   | Seamless Aluminum flanged cover, with dual flip lid and duplex mount. Plt.                                           |
| TCP-2-PC     | Brass flanged cover, with (2) 1 1/2" screw plugs for duplex power or Comm./Data., & (2) 1/2" plugs for Comm./Data    |
| TCP-2-PC-A   | Aluminum flanged cover, with (2) 1 1/2" screw plugs for duplex power or Comm./Data., & (2) 1/2" plugs for Comm./Data |

- All covers 5¾" except: 10 6"; 2 Requires PUFP-LRA to mount to FB box
- >>>> UL recognized components: PUFP series UL recognized 498; ETL listed P63