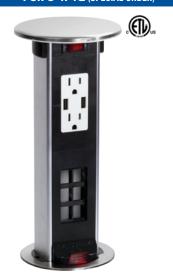

## PUR Counter Top Boxes

| CATALOG #                                                                                        | DESCRIPTION                                                                                                                  | COVER<br>DIAMETER | IN-USE<br>HEIGHT                 | UNDER COUNTER<br>DEPTH WHEN<br>CLOSED |
|--------------------------------------------------------------------------------------------------|------------------------------------------------------------------------------------------------------------------------------|-------------------|----------------------------------|---------------------------------------|
| PUR15-BK-2P                                                                                      | Black pop up counter top plate with two 15 AMP (TR) duplex power/ 2USB receptacles                                           | 4 13/16"          | 10 <sup>3</sup> / <sub>4</sub> " | 13 3/4"                               |
| PUR15-S-2P                                                                                       | Stainless pop up counter top plate with two 15 AMP (TR) duplex receptacles                                                   | 4 13/16"          | 10 <sup>3</sup> / <sub>4</sub> " | 13 3/4"                               |
| THE FOLLOWING 6 ITEMS ARE SPECIAL ORDER ONLY, NON RETURNABLE AND REQUIRE 8-12 WEEKS FOR DELIVERY |                                                                                                                              |                   |                                  |                                       |
| PUR-BK-PQ-6 1                                                                                    | Black pop up counter top plate with 6 port communication/data device                                                         | 4 13/16"          | 5 7/8"                           | 8 1/2"                                |
| PUR-S-PQ-6 1                                                                                     | Stainless pop up counter top plate with 6 port communication/data device                                                     | 4 13/16"          | 5 <sup>7</sup> /8"               | 8 1/2"                                |
| PUR-BK-1P1Q 1                                                                                    | Black pop up counter top plate with one 15 AMP (TR) duplex power/ 2USB receptacle & one 6-port communication/data device     | 4 13/16"          | 10 7/8"                          | 13 1/2"                               |
| PUR-S-1P1Q 1                                                                                     | Stainless pop up counter top plate with one 15 AMP (TR) duplex power/ 2USB receptacle & one 6-port communication/data device | 4 13/16"          | 10 7/8"                          | 13 1/2"                               |
| PUR-15-BK-PQ 1                                                                                   | Black pop up counter top plate with one 15 AMP (TR) duplex power/ 2USB receptacle & two communication/data openings          | 4 13/16"          | 9 1/2"                           | 12"                                   |
| PUR-15-S-PQ 1                                                                                    | Stainless pop up counter top plate with one 15 AMP (TR) duplex power/ 2USB receptacle & two communication/data openings      | 4 13/16"          | 9 1/2"                           | 12"                                   |

1 Low volt connectors are included and prewired. Connector types must be specified at time of order.

PUR15-S-2P 

PUR-S-1P1Q (SPECIAL ORDER)

**INCLUDES 15 AMP POWER CORD** 

PUR-15-BK-PQ (SPECIAL ORDER)

**INCLUDES 15 AMP POWER CORD** 