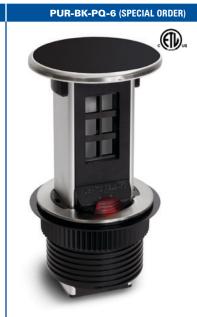

## PUR Counter Top Boxes

| CATALOG #                                                                                        | DESCRIPTION                                                                                                                  | COVER<br>DIAMETER | IN-USE<br>HEIGHT                 | UNDER COUNTER<br>DEPTH WHEN<br>CLOSED |
|--------------------------------------------------------------------------------------------------|------------------------------------------------------------------------------------------------------------------------------|-------------------|----------------------------------|---------------------------------------|
| PUR15-BK-2P                                                                                      | Black pop up counter top plate with two 15 AMP (TR) duplex power/ 2USB receptacles                                           | 4 13/16"          | 10 <sup>3</sup> / <sub>4</sub> " | 13 3/4"                               |
| PUR15-S-2P                                                                                       | Stainless pop up counter top plate with two 15 AMP (TR) duplex receptacles                                                   | 4 13/16"          | 10 <sup>3</sup> / <sub>4</sub> " | 13 3/4"                               |
| THE FOLLOWING 6 ITEMS ARE SPECIAL ORDER ONLY, NON RETURNABLE AND REQUIRE 8-12 WEEKS FOR DELIVERY |                                                                                                                              |                   |                                  |                                       |
| PUR-BK-PQ-6 1                                                                                    | Black pop up counter top plate with 6 port communication/data device                                                         | 4 13/16"          | 5 7/8"                           | 8 1/2"                                |
| PUR-S-PQ-6 1                                                                                     | Stainless pop up counter top plate with 6 port communication/data device                                                     | 4 13/16"          | 5 <sup>7</sup> /8"               | 8 1/2"                                |
| PUR-BK-1P1Q 1                                                                                    | Black pop up counter top plate with one 15 AMP (TR) duplex power/ 2USB receptacle & one 6-port communication/data device     | 4 13/16"          | 10 7/8"                          | 13 1/2"                               |
| PUR-S-1P1Q 1                                                                                     | Stainless pop up counter top plate with one 15 AMP (TR) duplex power/ 2USB receptacle & one 6-port communication/data device | 4 13/16"          | 10 7/8"                          | 13 1/2"                               |
| PUR-15-BK-PQ 1                                                                                   | Black pop up counter top plate with one 15 AMP (TR) duplex power/ 2USB receptacle & two communication/data openings          | 4 13/16"          | 9 1/2"                           | 12"                                   |
| PUR-15-S-PQ 1                                                                                    | Stainless pop up counter top plate with one 15 AMP (TR) duplex power/ 2USB receptacle & two communication/data openings      | 4 13/16"          | 9 1/2"                           | 12"                                   |

1 Low volt connectors are included and prewired. Connector types must be specified at time of order.

PUR15-S-2P 

PUR-S-1P1Q (SPECIAL ORDER)

**INCLUDES 15 AMP POWER CORD** 

PUR-15-BK-PQ (SPECIAL ORDER)

**INCLUDES 15 AMP POWER CORD** 