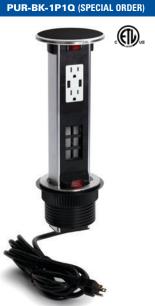

## PUR Counter Top Boxes

| CATALOG #                                                                                        | DESCRIPTION                                                                                                                  | COVER<br>DIAMETER | IN-USE<br>HEIGHT                 | UNDER COUNTER<br>DEPTH WHEN<br>CLOSED |
|--------------------------------------------------------------------------------------------------|------------------------------------------------------------------------------------------------------------------------------|-------------------|----------------------------------|---------------------------------------|
| PUR15-BK-2P                                                                                      | Black pop up counter top plate with two 15 AMP (TR) duplex power/ 2USB receptacles                                           | 4 13/16"          | 10 <sup>3</sup> / <sub>4</sub> " | 13 3/4"                               |
| PUR15-S-2P                                                                                       | Stainless pop up counter top plate with two 15 AMP (TR) duplex receptacles                                                   | 4 13/16"          | 10 <sup>3</sup> / <sub>4</sub> " | 13 3/4"                               |
| THE FOLLOWING 6 ITEMS ARE SPECIAL ORDER ONLY, NON RETURNABLE AND REQUIRE 8-12 WEEKS FOR DELIVERY |                                                                                                                              |                   |                                  |                                       |
| PUR-BK-PQ-6 1                                                                                    | Black pop up counter top plate with 6 port communication/data device                                                         | 4 13/16"          | 5 7/8"                           | 8 1/2"                                |
| PUR-S-PQ-6 1                                                                                     | Stainless pop up counter top plate with 6 port communication/data device                                                     | 4 13/16"          | 5 <sup>7</sup> /8"               | 8 1/2"                                |
| PUR-BK-1P1Q 1                                                                                    | Black pop up counter top plate with one 15 AMP (TR) duplex power/ 2USB receptacle & one 6-port communication/data device     | 4 13/16"          | 10 7/8"                          | 13 1/2"                               |
| PUR-S-1P1Q 1                                                                                     | Stainless pop up counter top plate with one 15 AMP (TR) duplex power/ 2USB receptacle & one 6-port communication/data device | 4 13/16"          | 10 7/8"                          | 13 1/2"                               |
| PUR-15-BK-PQ 1                                                                                   | Black pop up counter top plate with one 15 AMP (TR) duplex power/ 2USB receptacle & two communication/data openings          | 4 13/16"          | 9 1/2"                           | 12"                                   |
| PUR-15-S-PQ 1                                                                                    | Stainless pop up counter top plate with one 15 AMP (TR) duplex power/ 2USB receptacle & two communication/data openings      | 4 13/16"          | 9 1/2"                           | 12"                                   |

1 Low volt connectors are included and prewired. Connector types must be specified at time of order.

PUR15-S-2P 

PUR-S-1P1Q (SPECIAL ORDER)

**INCLUDES 15 AMP POWER CORD** 

PUR-15-BK-PQ (SPECIAL ORDER)

**INCLUDES 15 AMP POWER CORD** 