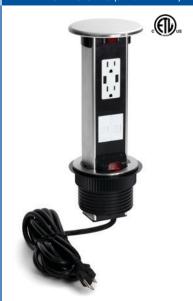

## PUR Counter Top Boxes

| CATALOG #                                                                                        | DESCRIPTION                                                                                                                  | COVER<br>DIAMETER | IN-USE<br>HEIGHT                 | UNDER COUNTER<br>DEPTH WHEN<br>CLOSED |
|--------------------------------------------------------------------------------------------------|------------------------------------------------------------------------------------------------------------------------------|-------------------|----------------------------------|---------------------------------------|
| PUR15-BK-2P                                                                                      | Black pop up counter top plate with two 15 AMP (TR) duplex power/ 2USB receptacles                                           | 4 13/16"          | 10 <sup>3</sup> / <sub>4</sub> " | 13 3/4"                               |
| PUR15-S-2P                                                                                       | Stainless pop up counter top plate with two 15 AMP (TR) duplex receptacles                                                   | 4 13/16"          | 10 <sup>3</sup> / <sub>4</sub> " | 13 3/4"                               |
| THE FOLLOWING 6 ITEMS ARE SPECIAL ORDER ONLY, NON RETURNABLE AND REQUIRE 8-12 WEEKS FOR DELIVERY |                                                                                                                              |                   |                                  |                                       |
| PUR-BK-PQ-6 1                                                                                    | Black pop up counter top plate with 6 port communication/data device                                                         | 4 13/16"          | 5 7/8"                           | 8 1/2"                                |
| PUR-S-PQ-6 1                                                                                     | Stainless pop up counter top plate with 6 port communication/data device                                                     | 4 13/16"          | 5 <sup>7</sup> /8"               | 8 1/2"                                |
| PUR-BK-1P1Q 1                                                                                    | Black pop up counter top plate with one 15 AMP (TR) duplex power/ 2USB receptacle & one 6-port communication/data device     | 4 13/16"          | 10 7/8"                          | 13 1/2"                               |
| PUR-S-1P1Q 1                                                                                     | Stainless pop up counter top plate with one 15 AMP (TR) duplex power/ 2USB receptacle & one 6-port communication/data device | 4 13/16"          | 10 7/8"                          | 13 1/2"                               |
| PUR-15-BK-PQ 1                                                                                   | Black pop up counter top plate with one 15 AMP (TR) duplex power/ 2USB receptacle & two communication/data openings          | 4 13/16"          | 9 1/2"                           | 12"                                   |
| PUR-15-S-PQ 1                                                                                    | Stainless pop up counter top plate with one 15 AMP (TR) duplex power/ 2USB receptacle & two communication/data openings      | 4 13/16"          | 9 1/2"                           | 12"                                   |

1 Low volt connectors are included and prewired. Connector types must be specified at time of order.

PUR15-S-2P 

PUR-S-1P1Q (SPECIAL ORDER)

**INCLUDES 15 AMP POWER CORD** 

PUR-15-BK-PQ (SPECIAL ORDER)

**INCLUDES 15 AMP POWER CORD** 

PUR-15-S-PQ (SPECIAL ORDER)