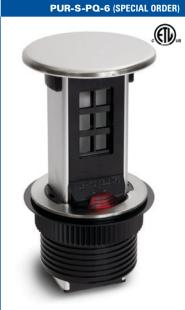

## PUR Counter Top Boxes

| CATALOG #                                                                                        | DESCRIPTION                                                                                                                  | COVER<br>DIAMETER | IN-USE<br>HEIGHT                 | UNDER COUNTER<br>DEPTH WHEN<br>CLOSED |
|--------------------------------------------------------------------------------------------------|------------------------------------------------------------------------------------------------------------------------------|-------------------|----------------------------------|---------------------------------------|
| PUR15-BK-2P                                                                                      | Black pop up counter top plate with two 15 AMP (TR) duplex power/ 2USB receptacles                                           | 4 13/16"          | 10 <sup>3</sup> / <sub>4</sub> " | 13 3/4"                               |
| PUR15-S-2P                                                                                       | Stainless pop up counter top plate with two 15 AMP (TR) duplex receptacles                                                   | 4 13/16"          | 10 <sup>3</sup> / <sub>4</sub> " | 13 3/4"                               |
| THE FOLLOWING 6 ITEMS ARE SPECIAL ORDER ONLY, NON RETURNABLE AND REQUIRE 8-12 WEEKS FOR DELIVERY |                                                                                                                              |                   |                                  |                                       |
| PUR-BK-PQ-6 1                                                                                    | Black pop up counter top plate with 6 port communication/data device                                                         | 4 13/16"          | 5 7/8"                           | 8 1/2"                                |
| PUR-S-PQ-6 1                                                                                     | Stainless pop up counter top plate with 6 port communication/data device                                                     | 4 13/16"          | 5 <sup>7</sup> /8"               | 8 1/2"                                |
| PUR-BK-1P1Q 1                                                                                    | Black pop up counter top plate with one 15 AMP (TR) duplex power/ 2USB receptacle & one 6-port communication/data device     | 4 13/16"          | 10 7/8"                          | 13 1/2"                               |
| PUR-S-1P1Q 1                                                                                     | Stainless pop up counter top plate with one 15 AMP (TR) duplex power/ 2USB receptacle & one 6-port communication/data device | 4 13/16"          | 10 7/8"                          | 13 1/2"                               |
| PUR-15-BK-PQ 1                                                                                   | Black pop up counter top plate with one 15 AMP (TR) duplex power/ 2USB receptacle & two communication/data openings          | 4 13/16"          | 9 1/2"                           | 12"                                   |
| PUR-15-S-PQ 1                                                                                    | Stainless pop up counter top plate with one 15 AMP (TR) duplex power/ 2USB receptacle & two communication/data openings      | 4 13/16"          | 9 1/2"                           | 12"                                   |

1 Low volt connectors are included and prewired. Connector types must be specified at time of order.

PUR15-S-2P 

PUR-S-1P1Q (SPECIAL ORDER)

**INCLUDES 15 AMP POWER CORD** 

PUR-15-BK-PQ (SPECIAL ORDER)

**INCLUDES 15 AMP POWER CORD** 