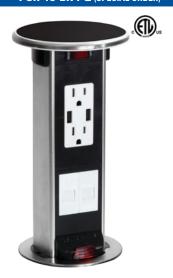

## PUR Counter Top Boxes

| CATALOG #                                                                                        | DESCRIPTION                                                                                                                  | COVER<br>DIAMETER | IN-USE<br>HEIGHT                 | UNDER COUNTER<br>DEPTH WHEN<br>CLOSED |
|--------------------------------------------------------------------------------------------------|------------------------------------------------------------------------------------------------------------------------------|-------------------|----------------------------------|---------------------------------------|
| PUR15-BK-2P                                                                                      | Black pop up counter top plate with two 15 AMP (TR) duplex power/ 2USB receptacles                                           | 4 13/16"          | 10 <sup>3</sup> / <sub>4</sub> " | 13 3/4"                               |
| PUR15-S-2P                                                                                       | Stainless pop up counter top plate with two 15 AMP (TR) duplex receptacles                                                   | 4 13/16"          | 10 <sup>3</sup> / <sub>4</sub> " | 13 3/4"                               |
| THE FOLLOWING 6 ITEMS ARE SPECIAL ORDER ONLY, NON RETURNABLE AND REQUIRE 8-12 WEEKS FOR DELIVERY |                                                                                                                              |                   |                                  |                                       |
| PUR-BK-PQ-6 1                                                                                    | Black pop up counter top plate with 6 port communication/data device                                                         | 4 13/16"          | 5 7/8"                           | 8 1/2"                                |
| PUR-S-PQ-6 1                                                                                     | Stainless pop up counter top plate with 6 port communication/data device                                                     | 4 13/16"          | 5 <sup>7</sup> /8"               | 8 1/2"                                |
| PUR-BK-1P1Q 1                                                                                    | Black pop up counter top plate with one 15 AMP (TR) duplex power/ 2USB receptacle & one 6-port communication/data device     | 4 13/16"          | 10 7/8"                          | 13 1/2"                               |
| PUR-S-1P1Q 1                                                                                     | Stainless pop up counter top plate with one 15 AMP (TR) duplex power/ 2USB receptacle & one 6-port communication/data device | 4 13/16"          | 10 7/8"                          | 13 1/2"                               |
| PUR-15-BK-PQ 1                                                                                   | Black pop up counter top plate with one 15 AMP (TR) duplex power/ 2USB receptacle & two communication/data openings          | 4 13/16"          | 9 1/2"                           | 12"                                   |
| PUR-15-S-PQ 1                                                                                    | Stainless pop up counter top plate with one 15 AMP (TR) duplex power/ 2USB receptacle & two communication/data openings      | 4 13/16"          | 9 1/2"                           | 12"                                   |

1 Low volt connectors are included and prewired. Connector types must be specified at time of order.

PUR15-S-2P 

PUR-S-1P1Q (SPECIAL ORDER)

**INCLUDES 15 AMP POWER CORD** 

PUR-15-BK-PQ (SPECIAL ORDER)

**INCLUDES 15 AMP POWER CORD** 