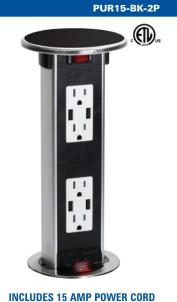

## PUR Counter Top Boxes

| CATALOG #                                                                                        | DESCRIPTION                                                                                                                  | COVER<br>DIAMETER | IN-USE<br>HEIGHT                 | UNDER COUNTER<br>DEPTH WHEN<br>CLOSED |
|--------------------------------------------------------------------------------------------------|------------------------------------------------------------------------------------------------------------------------------|-------------------|----------------------------------|---------------------------------------|
| PUR15-BK-2P                                                                                      | Black pop up counter top plate with two 15 AMP (TR) duplex power/ 2USB receptacles                                           | 4 13/16"          | 10 <sup>3</sup> / <sub>4</sub> " | 13 3/4"                               |
| PUR15-S-2P                                                                                       | Stainless pop up counter top plate with two 15 AMP (TR) duplex receptacles                                                   | 4 13/16"          | 10 <sup>3</sup> / <sub>4</sub> " | 13 3/4"                               |
| THE FOLLOWING 6 ITEMS ARE SPECIAL ORDER ONLY, NON RETURNABLE AND REQUIRE 8-12 WEEKS FOR DELIVERY |                                                                                                                              |                   |                                  |                                       |
| PUR-BK-PQ-6 1                                                                                    | Black pop up counter top plate with 6 port communication/data device                                                         | 4 13/16"          | 5 7/8"                           | 8 1/2"                                |
| PUR-S-PQ-6 1                                                                                     | Stainless pop up counter top plate with 6 port communication/data device                                                     | 4 13/16"          | 5 <sup>7</sup> /8"               | 8 1/2"                                |
| PUR-BK-1P1Q 1                                                                                    | Black pop up counter top plate with one 15 AMP (TR) duplex power/ 2USB receptacle & one 6-port communication/data device     | 4 13/16"          | 10 7/8"                          | 13 1/2"                               |
| PUR-S-1P1Q 1                                                                                     | Stainless pop up counter top plate with one 15 AMP (TR) duplex power/ 2USB receptacle & one 6-port communication/data device | 4 13/16"          | 10 7/8"                          | 13 1/2"                               |
| PUR-15-BK-PQ 1                                                                                   | Black pop up counter top plate with one 15 AMP (TR) duplex power/ 2USB receptacle & two communication/data openings          | 4 13/16"          | 9 1/2"                           | 12"                                   |
| PUR-15-S-PQ 1                                                                                    | Stainless pop up counter top plate with one 15 AMP (TR) duplex power/ 2USB receptacle & two communication/data openings      | 4 13/16"          | 9 1/2"                           | 12"                                   |

1 Low volt connectors are included and prewired. Connector types must be specified at time of order.

PUR15-S-2P 

PUR-S-1P1Q (SPECIAL ORDER)

**INCLUDES 15 AMP POWER CORD** 

PUR-15-BK-PQ (SPECIAL ORDER)

**INCLUDES 15 AMP POWER CORD** 