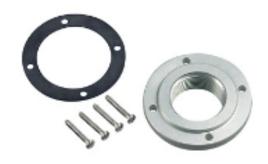

# **Item Description**

Liquid-Tight Adapter for Pin &Sleeve Plugs and Connectors, 30 Amp, 5-Wire, IP67, Watertight - Aluminum

### **Technical Information**

Product Features

Accessory Type: Liquid-Tight Adapter

Environmental Specifications
IP Rating: IP67/IP69K

Amperage: 30 A Color: Aluminum IP Rating: IP67/IP69K Material: Aluminum

Wire: 5