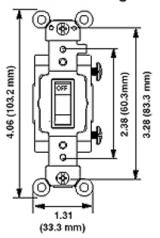

UPC Code: 07847732700

Country Of Origin: United States

## **CSB2-20T**

#### **Brand Features**

Leviton's Commercial Specification Grade switches are designed to offer outstanding reliability and top performance in commercial settings. Ideal applications include municipal facilities, government buildings, malls, department stores, hospital and health care facilities, office buildings, schools, colleges, universities, houses of worship and cultural institutions. Leviton offers a large selection of 15 and 20 Amp Commercial switches, available in a wide variety of colors, wiring options and other features.

#### **Item Description**

20 Amp, 120/277 Volt, Toggle Double-Pole AC Quiet Switch, Commercial Spec Grade, Grounding, Back &Side Wired - Light Almond

## **Dimensional Diagram**



# Wiring Diagram Double Pole



## SPECIFICATION SUBMITTAL

|   | JOB NAME:   | CATALOG NUMBERS: |
|---|-------------|------------------|
| ı |             |                  |
| ı | JOB NUMBER: |                  |

#### Leviton Manufacturing Co., Inc.

201 North Service Road, Melville, NY 11747
Teléfono: +1-800-323-8920 · FAX: +1-800-832-9538 · Tech Line (8:30AM-7:30PM E.S.T. Monday-Friday): +1-800-824-3005

## Leviton Manufacturing of Canada, Ltd.

165 Hymus Boulevard, Pointe Claire, Quebec H9R 1E9 · Telephone: +1-800-469-7890 · FAX: +1-800-824-3005 · www.leviton.com/canada

#### Leviton S. de R.L. de C.V.

Lago Tana 43, Mexico DF, Mexico CP 11290 · Tel.: (+52)55-5082-1040 · FAX: (+52)5386-1797 · www.leviton.com.mx

#### Visit our Website at: www.leviton.com

© 2018 Leviton Manufactur