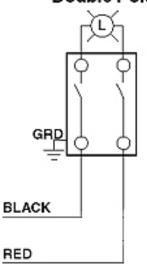

try Of Origin: United States

## **CSB2-20T**

#### **Brand Features**

Leviton's Commercial Specification Grade switches are designed to offer outstanding reliability and top performance in commercial settings. Ideal applications include municipal facilities, government buildings, malls, department stores, hospital and health care facilities, office buildings, schools, colleges, universities, houses of worship and cultural institutions. Leviton offers a large selection of 15 and 20 Amp Commercial switches, available in a wide variety of colors, wiring options and other features.

#### **Item Description**

20 Amp, 120/277 Volt, Toggle Double-Pole AC Quiet Switch, Commercial Spec Grade, Grounding, Back &Side Wired - Light Almond

## **Dimensional Diagram**



# Wiring Diagram Double Pole



## SPECIFICATION SUBMITTAL

|   | JOB NAME:   | CATALOG NUMBERS: |
|---|-------------|------------------|
| ı |             |                  |
| ı | JOB NUMBER: |                  |

#### Leviton Manufacturing Co., Inc.

201 North Service Road, Melville, NY 11747
Teléfono: +1-800-323-8920 · FAX: +1-800-832-9538 · Tech Line (8:30AM-7:30PM E.S.T. Monday-Friday): +1-800-824-3005

## Leviton Manufacturing of Canada, Ltd.

165 Hymus Boulevard, Pointe Claire, Quebec H9R 1E9 · Telephone: +1-800-469-7890 · FAX: +1-800-824-3005 · www.leviton.com/canada

#### Leviton S. de R.L. de C.V.

Lago Tana 43, Mexico DF, Mexico CP 11290 · Tel.: (+52)55-5082-1040 · FAX: (+52)5386-1797 · www.leviton.com.mx

#### Visit our Website at: www.leviton.com

© 2018 Leviton Manufacturing Co., Inc. Todos los derechos