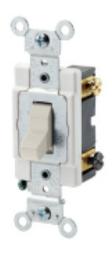

#### **Item Description**

20 Amp, 120/277 Volt, Toggle Double-Pole AC Quiet Switch, Commercial Spec Grade, Grounding, Back &Side Wired - Light Almond