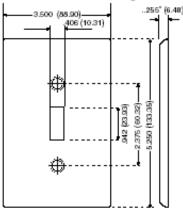

Country Of Origin: United States

# 86116

## **Brand Features**

Familiar and functional, Leviton Traditional Wallplates are designed for use with Traditional Leviton devices. They represent styles and form factors that have stood the test of time. Their clean lines work in virtually any location, whether in new or retrofit construction, and they install quickly and easily. Leviton offers Traditional Wallplates in a vast array of colors and configurations.

## **Item Description**

2-Gang Duplex Device Receptacle Wallplate, Oversized, Thermoset, Device Mount - Ivory

## **Technical Information**

Product Features Type: Oversized Gang: 2 Material: Thermoset Plastic Color: Ivory Mount: Device Standards and Certifications: UL/CSA

# **Dimensional Diagram**



2-GANG Width = 5.31" (134.9mm)

## SPECIFICATION SUBMITTAL

| JOB NAME:   | CATALOG NUMBERS: |  |
|-------------|------------------|--|
|             |                  |  |
| JOB NUMBER: |                  |  |

## Leviton Manufacturing Co., Inc.

201 North Service Road, Melville, NY 11747

Teléfono: +1-800-323-8920 · FAX: +1-800-832-9538 · Tech Line (8:30AM-7:30PM E.S.T. Monday-Friday): +1-800-824-3005

## Leviton Manufacturing of Canada, Ltd.

165 Hymus Boulevard, Pointe Claire, Quebec H9R 1E9 · Telephone: +1-800-469-7890 · FAX: +1-800-824-3005 · www.leviton.com/canada

## Leviton S. de R.L. de C.V.

Lago Tana 43, Mexico DF, Mexico CP 11290 · Tel.: (+52)55-5082-1040 · FAX: (+52)5386-1797 · www.leviton.com.mx

#### Visit our Website at: www.leviton.com

© 2018 Leviton Manufacturing Co.