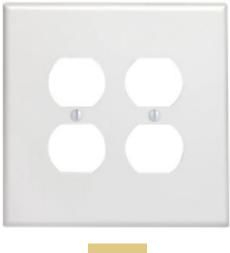

## **Item Description**

2-Gang Duplex Device Receptacle Wallplate, Oversized, Thermoset, Device Mount - Ivory

## **Technical Information**

Product Features Type: Oversized Gang: 2 Material: Thermoset Plastic Color: Ivory Mount: Device Standards and Certifications: UL/CSA