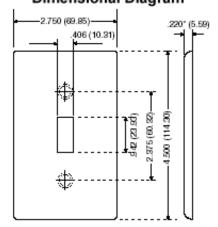

plates are designed for use with Traditional Leviton devices. They represent styles and form factors that have stood the test of time. Their clean lines work in virtually any location, whether in new or retrofit construction, and they install quickly and easily. Leviton offers Traditional Wallplates in a vast array of colors and configurations.

### **Item Description**

1-Gang Toggle Device Switch Wallplate, Standard Size, 302 Stainless Steel, Device Mount, Engraved Emergency, Red Lettering - Stainless Steel

### **Technical Information**

Product Features

Type: Standard Size

Gang: 1

**Material:** 302 Stainless Steel **Color:** Stainless Steel

Mount: Device Feature: Engraved

Standards and Certifications: UL/CSA

Warranty: 10-Year Limited

Text: Emergency

## **Dimensional Diagram**



### SPECIFICATION SUBMITTAL

| JOB NAME:   | CATALOG NUMBERS: |  |
|-------------|------------------|--|
|             |                  |  |
| JOB NUMBER: |                  |  |

### Leviton Manufacturing Co., Inc.

201 North Service Road, Melville, NY 11747
Teléfono: +1-800-323-8920 · FAX: +1-800-832-9538 · Tech Line (8:30AM-7:30PM E.S.T. Monday-Friday): +1-800-824-3005

### Leviton Manufacturing of Canada, Ltd.

165 Hymus Boulevard, Pointe Claire, Quebec H9R 1E9 · Telephone: +1-800-469-7890 · FAX: +1-800-824-3005 · www.leviton.com/canada

### Leviton S. de R.L. de C.V.

Lago Tana 43, Mexico DF, Mexico CP 11290 · Tel.: (+52)55-5082-1040 · FAX: (+52)5386-1797 · www.leviton.com.mx

### Visit our Website at: www.leviton.com

© 2018 Leviton Manufacturing Co., Inc. Todos los derechos rese