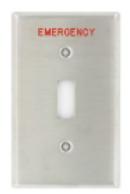

### **Item Description**

1-Gang Toggle Device Switch Wallplate, Standard Size, 302 Stainless Steel, Device Mount, Engraved Emergency, Red Lettering - Stainless Steel

### **Technical Information**

Product Features

Type: Standard Size

Gang: 1

**Material:** 302 Stainless Steel **Color:** Stainless Steel

Mount: Device Feature: Engraved

Standards and Certifications: UL/CSA

Warranty: 10-Year Limited

Text: Emergency