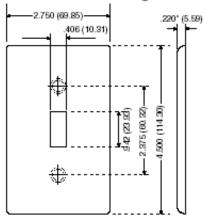

UPC Code: 07847702653

# 81013-PB

## **Brand Features**

Familiar and functional, Leviton Traditional Wallplates are designed for use with Traditional Leviton devices. They represent styles and form factors that have stood the test of time. Their clean lines work in virtually any location, whether in new or retrofit construction, and they install quickly and easily. Leviton offers Traditional Wallplates in a vast array of colors and configurations.

### **Item Description**

1-Gang brass metal wallplate,polished brass finsih, single opening 0.312in. diam. phone/cable hole, box mount



## Dimensional Diagram

## SPECIFICATION SUBMITTAL

| JOB NAME:   | CATALOG NUMBERS: |  |
|-------------|------------------|--|
|             |                  |  |
| JOB NUMBER: |                  |  |

## Leviton Manufacturing Co., Inc.

201 North Service Road, Melville, NY 11747 Teléfono: +1-800-323-8920 · FAX: +1-800-832-9538 · Tech Line (8:30AM-7:30PM E.S.T. Monday-Friday): +1-800-824-3005

## Leviton Manufacturing of Canada, Ltd.

165 Hymus Boulevard, Pointe Claire, Quebec H9R 1E9 · Telephone: +1-800-469-7890 · FAX: +1-800-824-3005 · www.leviton.com/canada

#### Leviton S. de R.L. de C.V.

Lago Tana 43, Mexico DF, Mexico CP 11290 · Tel.: (+52)55-5082-1040 · FAX: (+52)5386-1797 · www.leviton.com.mx

#### Visit our Website at: www.leviton.com

© 2018 Leviton Manufacturing Co., Inc.