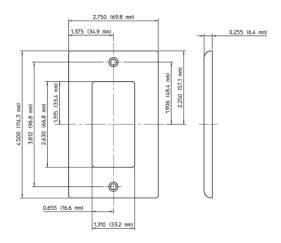

## **Item Description**

1-Gang Decora/GFCI Device Decora Wallplate/Faceplate, Standard Size, Thermoplastic Nylon, Device Mount, Hot Stamped Isolated Ground, Lettering Size 3/16-Inch - Orange

## **Technical Information**

Product Features Type: Standard Size Gang: 1 Material: Nylon Color: Orange Mount: Device Feature: Hot Stamped Standards and Certifications: UL/CSA Warranty: 10-Year Limited Text: Isolated Ground