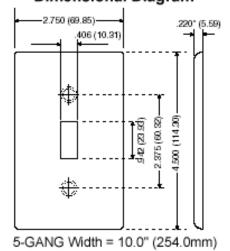

ign for contemporary architectural styling
- Complete kit includes screwless snap-on wallplate and subplate
- Constructed of durable polycarbonate to withstand abuse
- Subplate provides an easy, convenient wallplate installation with proprietary flat head combination head screws held captive
- Accent any wall covering with wide selection of colors
- Designed with top and bottom ratchets on single/multi-gang configurations and side ratchets on multi-gang configurations for a secure fit
- 1-6 Gang screwless wallplates each paired with a dedicated subplate for fast and easy installation
- ETL Listed
- Backed by Leviton's Limited Ten-Year Warranty

# White

UPC Code: 078477194058
Country Of Origin: China

Available Colors :

Gray

Color:

Black

Ivory

Light Almond

# **Dimensional Diagram**



# SPECIFICATION SUBMITTAL

|   | JOB NAME:   | CATALOG NUMBERS: |
|---|-------------|------------------|
| ı |             |                  |
| ı | JOB NUMBER: |                  |

#### Leviton Manufacturing Co., Inc.

201 North Service Road, Melville, NY 11747
Telephone: +1-800-323-8920 · FAX: +1-800-832-9538 · Tech Line (8:30AM-7:30PM E.S.T. Monday-Friday): +1-800-824-3005

# Leviton Manufacturing of Canada, Ltd.

165 Hymus Boulevard, Pointe Claire, Quebec H9R 1E9 · Telephone: +1-800-469-7890 · FAX: +1-800-824-3005 · www.leviton.com/canada

#### Leviton S. de R.L. de C.V.

Lago Tana 43, Mexico DF, Mexico CP 11290 · Tel.: (+52)55-5082-1040 · FAX: (+52)5386-1797 · www.leviton.com.mx

#### Visit our Website at: www.leviton.com

© 2018 Leviton Manufacturing Co., Inc. All Rights Reserved