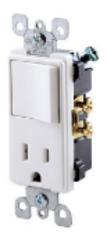

## **Brand Features**

Leviton's Decora Combination Switch is the perfect choice for any area in a home. Its simple, functional design allows you to save space wherever the switch is installed. Beautifully styled and part of the notable Decora line, the switch comes in a variety of popular colors. Its impact-resistant exterior ensures damage protection and a long service life.

## **Item Description**

15 Amp, 120 Volt, Decora Single-Pole / 5-15R AC Combination Switch, Commercial Grade, Grounding, Side Wired, - White

## Product Features

Grounding: Grounding Feature: Single-Pole / 5-15R Amperage: 15 A Voltage: 120 VAC HP Rating: 1/2HP-120V 2HP-240V Max. Amperage: 12 Amp Termination: Side Actuator Material: Thermoplastic Body Material: Thermoplastic Strap Material: Steel Color: White Standards and Certifications: UL/CSA Warranty: 2 Year Limited

## Features and Benefits

- Elegant Decora styling provides multiple control in a single-gang wallbox
- All devices have grounding screw
- Fit standard wall boxes
- Backed by a Limited Two-Year Warranty