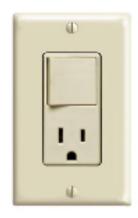

#### **Brand Features**

Leviton's Decora Combination Switch is the perfect choice for any area in a home. Its simple, functional design allows you to save space wherever the switch is installed. Beautifully styled and part of the notable Decora line, the switch comes in a variety of popular colors. Its impact-resistant exterior ensures damage protection and a long service life.

#### **Item Description**

15 Amp, 120 Volt, Decora Single-Pole / 5-15R AC Combination Switch, Commercial Grade, Grounding, Side Wired, - Black

#### **Technical Information**

**Product Features** 

**Grounding:** Grounding **Feature:** Single-Pole / 5-15R

Amperage: 15 A Voltage: 120 VAC

HP Rating: 1/2HP-120V 2HP-240V

Max. Amperage: 12 Amp

Termination: Side

**Actuator Material:** Thermoplastic **Body Material:** Thermoplastic

Strap Material: Steel

Color: Black

Standards and Certifications: UL/CSA

Warranty: 2 Year Limited