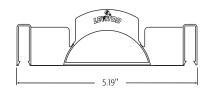

#### **ACCESSORIES**

- Cable Retainer Mounts on the duct fingers. Cable Retainer is adjustable to slide along the duct finger and includes break-away detail to accommodate all duct sizes.
- Mounting Bracket Kit Used to attach a vertical duct to an adjacent equipment rack. Each kit comes with #8 screws.
- Bend-Radius Compliant Cable Router Routes copper or fiber cable from inside the horizontal duct to the vertical duct. Maintains 1.18" bend-radius minimum.
- Cable Retainer Mounts on the duct fingers. Each Cable Retainer is adjustable to slide along the duct finger and includes break-away detail to accommodate all duct sizes.
- Slack Loop Storage Organizer Stores slack cable and maintains a minimum of 1.18" bend-radius. Designed to be mounted on the duct fingers and it can be adjusted to a variety of slack loop sizes.
- Duct Cover Hinge Designed to easily open and close duct cover for increased protection and easy access.

Mounting Bracket

Cable Retainer

Slack Loop Organizer and Extended Version

| PART NUMBERS                                                                    |           |
|---------------------------------------------------------------------------------|-----------|
| Description                                                                     | Part No.  |
| Versi-Duct Vertical Slotted Duct - 4x5 rear and 4x5 front (front and rear) 40"H | 4940L-VFR |
| Versi-Duct Vertical Slotted Duct - 4x5 (front only) 40"H                        | 4940L-VFO |
| Versi-Duct Vertical Slotted Duct - 4x5 rear and 4x5 front (front and rear) 80"H | 4980L-VFR |
| Versi-Duct Vertical Slotted Duct 4x5 (front only) 80"H                          | 4980L-VFO |
| Versi-Duct Cable Retainer                                                       | 49265-WR1 |
| Versi-Duct Slack Loop Organizer                                                 | 49265-SL1 |
| Versi-Duct Slack Loop Organizer (Extended)                                      | 49265-SL2 |
| Versi-Duct Mounting Bracket                                                     | 49265-BRK |
| Versi-Duct Duct Cover Hinge                                                     | 49265-HNG |