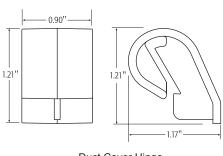

#### **ACCESSORIES**

- Cable Retainer Mounts on the duct fingers. Cable Retainer is adjustable to slide along the duct finger and includes break-away detail to accommodate all duct sizes.
- Mounting Bracket Kit Used to attach a vertical duct to an adjacent equipment rack. Each kit comes with #8 screws.
- Bend-Radius Compliant Cable Router Routes copper or fiber cable from inside the horizontal duct to the vertical duct. Maintains 1.18" bend-radius minimum.
- Cable Retainer Mounts on the duct fingers. Each Cable Retainer is adjustable to slide along the duct finger and includes break-away detail to accommodate all duct sizes.
- Slack Loop Storage Organizer Stores slack cable and maintains a minimum of 1.18" bend-radius. Designed to be mounted on the duct fingers and it can be adjusted to a variety of slack loop sizes.
- Duct Cover Hinge Designed to easily open and close duct cover for increased protection and easy access.

## **ELECTRONIC FILES**

For CAD files, Typical specs, or Dimensional Line Art. (.DXF, .DWG, MS-DOS.eps or .TXT), visit www.leviton.com.

Vertical Slotted Duct

(front and rear)

**Duct Cover Hinge** 

Bend-Radius Compliant Router

Mounting Bracket

Cable Retainer

Slack Loop Organizer and Extended Version

| PART NUMBERS                                                                    |           |
|---------------------------------------------------------------------------------|-----------|
| Description                                                                     | Part No.  |
| Versi-Duct Vertical Slotted Duct - 4x5 rear and 4x5 front (front and rear) 40"H | 4940L-VFR |
| Versi-Duct Vertical Slotted Duct - 4x5 (front only) 40"H                        | 4940L-VFO |
| Versi-Duct Vertical Slotted Duct - 4x5 rear and 4x5 front (front and rear) 80"H | 4980L-VFR |
| Versi-Duct Vertical Slotted Duct 4x5 (front only) 80"H                          | 4980L-VFO |
| Versi-Duct Cable Retainer                                                       | 49265-WR1 |
| Versi-Duct Slack Loop Organizer                                                 | 49265-SL1 |
| Versi-Duct Slack Loop Organizer (Extended)                                      | 49265-SL2 |
| Versi-Duct Mounting Bracket                                                     | 49265-BRK |
| Versi-Duct Duct Cover Hinge                                                     | 49265-HNG |