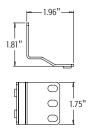

#### **ACCESSORIES**

- Cable Retainer Mounts on the duct fingers. Cable Retainer is adjustable to slide along the duct finger and includes break-away detail to accommodate all duct sizes.
- Mounting Bracket Kit Used to attach a vertical duct to an adjacent equipment rack. Each kit comes with #8 screws.
- Bend-Radius Compliant Cable Router Routes copper or fiber cable from inside the horizontal duct to the vertical duct. Maintains 1.18" bend-radius minimum.
- Cable Retainer Mounts on the duct fingers. Each Cable Retainer is adjustable to slide along the duct finger and includes break-away detail to accommodate all duct sizes.
- Slack Loop Storage Organizer Stores slack cable and maintains a minimum of 1.18" bend-radius. Designed to be mounted on the duct fingers and it can be adjusted to a variety of slack loop sizes.
- Duct Cover Hinge Designed to easily open and close duct cover for increased protection and easy access.

Mounting Bracket

Cable Retainer

Slack Loop Organizer and Extended Version

| PART NUMBERS                                                                    |           |
|---------------------------------------------------------------------------------|-----------|
| Description                                                                     | Part No.  |
| Versi-Duct Vertical Slotted Duct - 4x5 rear and 4x5 front (front and rear) 40"H | 4940L-VFR |
| Versi-Duct Vertical Slotted Duct - 4x5 (front only) 40"H                        | 4940L-VFO |
| Versi-Duct Vertical Slotted Duct - 4x5 rear and 4x5 front (front and rear) 80"H | 4980L-VFR |
| Versi-Duct Vertical Slotted Duct 4x5 (front only) 80"H                          | 4980L-VFO |
| Versi-Duct Cable Retainer                                                       | 49265-WR1 |
| Versi-Duct Slack Loop Organizer                                                 | 49265-SL1 |
| Versi-Duct Slack Loop Organizer (Extended)                                      | 49265-SL2 |
| Versi-Duct Mounting Bracket                                                     | 49265-BRK |
| Versi-Duct Duct Cover Hinge                                                     | 49265-HNG |