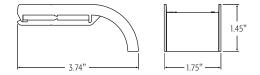

#### **ACCESSORIES**

- Cable Retainer Mounts on the duct fingers. Cable Retainer is adjustable to slide along the duct finger and includes break-away detail to accommodate all duct sizes.
- Mounting Bracket Kit Used to attach a vertical duct to an adjacent equipment rack. Each kit comes with #8 screws.
- Bend-Radius Compliant Cable Router Routes copper or fiber cable from inside the horizontal duct to the vertical duct. Maintains 1.18" bend-radius minimum.
- Cable Retainer Mounts on the duct fingers. Each Cable Retainer is adjustable to slide along the duct finger and includes break-away detail to accommodate all duct sizes.
- Slack Loop Storage Organizer Stores slack cable and maintains a minimum of 1.18" bend-radius. Designed to be mounted on the duct fingers and it can be adjusted to a variety of slack loop sizes.
- Duct Cover Hinge Designed to easily open and close duct cover for increased protection and easy access.

Mounting Bracket

Cable Retainer

Slack Loop Organizer and Extended Version

| PART NUMBERS                                                                    |           |
|---------------------------------------------------------------------------------|-----------|
| Description                                                                     | Part No.  |
| Versi-Duct Vertical Slotted Duct - 4x5 rear and 4x5 front (front and rear) 40"H | 4940L-VFR |
| Versi-Duct Vertical Slotted Duct - 4x5 (front only) 40"H                        | 4940L-VFO |
| Versi-Duct Vertical Slotted Duct - 4x5 rear and 4x5 front (front and rear) 80"H | 4980L-VFR |
| Versi-Duct Vertical Slotted Duct 4x5 (front only) 80"H                          | 4980L-VFO |
| Versi-Duct Cable Retainer                                                       | 49265-WR1 |
| Versi-Duct Slack Loop Organizer                                                 | 49265-SL1 |
| Versi-Duct Slack Loop Organizer (Extended)                                      | 49265-SL2 |
| Versi-Duct Mounting Bracket                                                     | 49265-BRK |
| Versi-Duct Duct Cover Hinge                                                     | 49265-HNG |