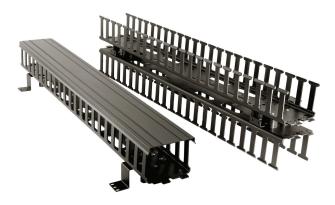

# Versi-Duct® Vertical Cable Management System

#### **APPLICATION**

A vertical cable management system in a slotted duct configuration designed to route cable and mount onto an industry standard equipment rack. Two vertical 40" ducts, or one 80" duct (comprised of two 40" ducts) span the full length of a standard 7-foot equipment rack. The Horizontal and Vertical Slotted Ducts come with cable concealing covers and an assortment of accessories.

## **ELECTRONIC FILES**

For CAD files, Typical specs, or Dimensional Line Art. (.DXF, .DWG, MS-DOS.eps or .TXT), visit www.leviton.com.

Vertical Slotted Duct

(front and rear)

**Duct Cover Hinge** 

Bend-Radius Compliant Router