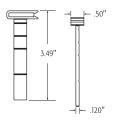

#### **ACCESSORIES**

- Cable Retainer Mounts on the duct fingers. Cable Retainer is adjustable to slide along the duct finger and includes break-away detail to accommodate all duct sizes.
- Mounting Bracket Kit Used to attach a vertical duct to an adjacent equipment rack. Each kit comes with #8 screws.
- Bend-Radius Compliant Cable Router Routes copper or fiber cable from inside the horizontal duct to the vertical duct. Maintains 1.18" bend-radius minimum.
- Cable Retainer Mounts on the duct fingers. Each Cable Retainer is adjustable to slide along the duct finger and includes break-away detail to accommodate all duct sizes.
- Slack Loop Storage Organizer Stores slack cable and maintains a minimum of 1.18" bend-radius. Designed to be mounted on the duct fingers and it can be adjusted to a variety of slack loop sizes.
- Duct Cover Hinge Designed to easily open and close duct cover for increased protection and easy access.

Mounting Bracket

Cable Retainer

Slack Loop Organizer and Extended Version

| PART NUMBERS                                                                    |           |
|---------------------------------------------------------------------------------|-----------|
| Description                                                                     | Part No.  |
| Versi-Duct Vertical Slotted Duct - 4x5 rear and 4x5 front (front and rear) 40"H | 4940L-VFR |
| Versi-Duct Vertical Slotted Duct - 4x5 (front only) 40"H                        | 4940L-VFO |
| Versi-Duct Vertical Slotted Duct - 4x5 rear and 4x5 front (front and rear) 80"H | 4980L-VFR |
| Versi-Duct Vertical Slotted Duct 4x5 (front only) 80"H                          | 4980L-VFO |
| Versi-Duct Cable Retainer                                                       | 49265-WR1 |
| Versi-Duct Slack Loop Organizer                                                 | 49265-SL1 |
| Versi-Duct Slack Loop Organizer (Extended)                                      | 49265-SL2 |
| Versi-Duct Mounting Bracket                                                     | 49265-BRK |
| Versi-Duct Duct Cover Hinge                                                     | 49265-HNG |