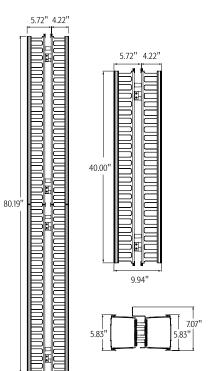

#### **APPLICATION**

A vertical cable management system in a slotted duct configuration designed to route cable and mount onto an industry standard equipment rack. Two vertical 40" ducts, or one 80" duct (comprised of two 40" ducts) span the full length of a standard 7-foot equipment rack. The Horizontal and Vertical Slotted Ducts come with cable concealing covers and an assortment of accessories.

### PHYSICAL SPECIFICATIONS

Dimensions: See second page
Materials (channel): ABS rated for UL94HB
Materials (cover): PVC rated for UL94V-0

## **ELECTRONIC FILES**

For CAD files, Typical specs, or Dimensional Line Art. (.DXF, .DWG, MS-DOS.eps or .TXT), visit www.leviton.com.

Vertical Slotted Duct

(front and rear)

**Duct Cover Hinge** 

Bend-Radius Compliant Router