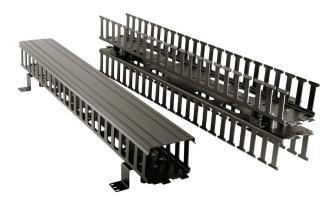

# Versi-Duct® Vertical Cable Management System

#### **APPLICATION**

A vertical cable management system in a slotted duct configuration designed to route cable and mount onto an industry standard equipment rack. Two vertical 40" ducts, or one 80" duct (comprised of two 40" ducts) span the full length of a standard 7-foot equipment rack. The Horizontal and Vertical Slotted Ducts come with cable concealing covers and an assortment of accessories.

#### **FEATURES**

- Versatile solution for fiber/copper cable organization and management
- · Front only and front/rear configurations
- · Cable concealing covers
- Mount on standard equipment racks with top, bottom, and side cable entry
- · Finger alignment with rack spacing