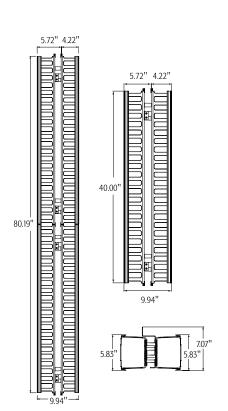

#### **APPLICATION**

A vertical cable management system in a slotted duct configuration designed to route cable and mount onto an industry standard equipment rack. Two vertical 40" ducts, or one 80" duct (comprised of two 40" ducts) span the full length of a standard 7-foot equipment rack. The Horizontal and Vertical Slotted Ducts come with cable concealing covers and an assortment of accessories.

### PHYSICAL SPECIFICATIONS

Dimensions: See second page
Materials (channel): ABS rated for UL94HB
Materials (cover): PVC rated for UL94V-0