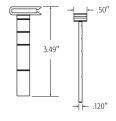

## **DESIGN CONSIDERATIONS**

- Use on side of rack to route, protect and manage fiber or copper cable
- Bend-Radius Compliant Cable Router complies with ANSI/TIA/EIA standards, ensuring 1.18" bend radius

#### **ACCESSORIES**

- Cable Retainer Mounts on the duct fingers. Cable Retainer is adjustable to slide along the duct finger and includes break-away detail to accommodate all duct sizes.
- Mounting Bracket Kit Used to attach a vertical duct to an adjacent equipment rack. Each kit comes with #8 screws.
- Bend-Radius Compliant Cable Router Routes copper or fiber cable from inside the horizontal duct to the vertical duct. Maintains 1.18" bend-radius minimum.
- Cable Retainer Mounts on the duct fingers. Each Cable Retainer is adjustable to slide along the duct finger and includes break-away detail to accommodate all duct sizes.
- Slack Loop Storage Organizer Stores slack cable and maintains a minimum of 1.18" bend-radius. Designed to be mounted on the duct fingers and it can be adjusted to a variety of slack loop sizes.
- Duct Cover Hinge Designed to easily open and close duct cover for increased protection and easy access.