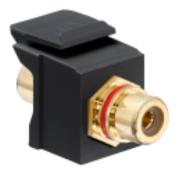

# **Brand Features**

The RCA Feedthrough QuickPort Connector provides audio connectivity for workstation cabling for termination on UTP cable, speaker wire, or shielded AV cable. The connectors snap into any QuickPort housing: flush- and surface-mount outlets, Multimedia Outlet System (with adapter), Decora® Inserts, patch panels, and patch blocks.

### **Item Description**

RCA Feedthrough QuickPort Connector, Gold-Plated, Red Stripe, Black Housing

#### **Technical Information**

Environmental Specifications Flammability: Rated UL94V-0

Material Specifications Contact Surface Material: Gold-Plated Body Material: High-Impact Fire-Retardant Plastic Body Color: Black Barrel or Stripe Color: Red Mechanical Specifications Position / Conductor: Female to Female Termination Type: Front and Rear RCA Plugs Cable Type: Shielded A/V with Terminated RCA Plugs