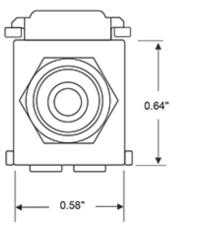

#### **Technical Information**

Environmental Specifications Flammability: Rated UL94V-0

Material Specifications Contact Surface Material: Gold-Plated Body Material: High-Impact Fire-Retardant Plastic Body Color: Black Barrel or Stripe Color: Red Mechanical Specifications Position / Conductor: Female to Female Termination Type: Front and Rear RCA Plugs Cable Type: Shielded A/V with Terminated RCA Plugs