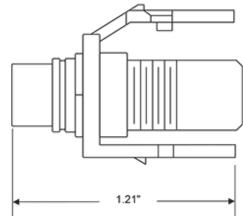

#### **Technical Information**

Environmental Specifications Flammability: Rated UL94V-0

Material Specifications Contact Surface Material: Gold-Plated Body Material: High-Impact Fire-Retardant Plastic Body Color: Black Barrel or Stripe Color: Red Mechanical Specifications Position / Conductor: Female to Female Termination Type: Front and Rear RCA Plugs Cable Type: Shielded A/V with Terminated RCA Plugs