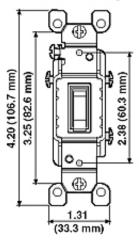

ble in standard and illuminated versions. Their toggles and frames are constructed of impact-resistant thermoplastic, and they feature large head, hardened triple-drive screws for easy installation. Leviton's traditional switches are compatible with a wide range of Leviton plastic and metal wallplates.

#### **Item Description**

15 Amp, 120 Volt, Toggle CO/ALR 3-Way AC Quiet Switch, Residential Grade, Grounding, Side Wired, - Ivory

## **Technical Information**

Product Features Grounding: Grounding Feature: CO/ALR Amperage: 15 A Voltage: 120 VAC HP Rating: 1/2HP-120V Max. Amperage: 12 Amp Termination: Side Actuator Material: Thermoplastic Body Material: Thermoplastic Strap Material: Steel Color: Ivory Standards and Certifications: UL/CSA Warranty: 2 Year Limited

## Dimensional Diagram



Wiring Diagram 3-Way to 3-Way



## SPECIFICATION SUBMITTAL

| JOB NAME:   | CATALOG NUMBERS: |  |
|-------------|------------------|--|
|             |                  |  |
| JOB NUMBER: |                  |  |

## Leviton Manufacturing Co., Inc.

201 North Service Road, Melville, NY 11747

Teléfono: +1-800-323-8920 · FAX: +1-800-832-9538 · Tech Line (8:30AM-7:30PM E.S.T. Monday-Friday): +1-800-824-3005

### Leviton Manufacturing of Canada, Ltd.

165 Hymus Boulevard, Pointe Claire, Quebec H9R 1E9 · Telephone: +1-800-469-7890 · FAX: +1-800-824-3005 · www.leviton.com/canada

#### Leviton S. de R.L. de C.V.

Lago Tana 43, Mexico DF, Mexico CP 11290 · Tel.: (+52)55-5082-1040 · FAX: (+52)5386-1797 · www.leviton.com.mx

## Visit our Website at: www.leviton.com

© 2018 Leviton Manufacturing C