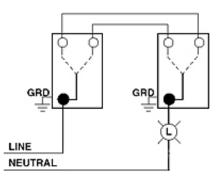

ersions. Their toggles and frames are constructed of impact-resistant thermoplastic, and they feature large head, hardened triple-drive screws for easy installation. Leviton's traditional switches are compatible with a wide range of Leviton plastic and metal wallplates.

#### **Item Description**

15 Amp, 120 Volt, Toggle CO/ALR 3-Way AC Quiet Switch, Residential Grade, Grounding, Side Wired, - Ivory

## **Technical Information**

Product Features Grounding: Grounding Feature: CO/ALR Amperage: 15 A Voltage: 120 VAC HP Rating: 1/2HP-120V Max. Amperage: 12 Amp Termination: Side Actuator Material: Thermoplastic Body Material: Thermoplastic Strap Material: Steel Color: Ivory Standards and Certifications: UL/CSA Warranty: 2 Year Limited

## Dimensional Diagram



Wiring Diagram 3-Way to 3-Way



## SPECIFICATION SUBMITTAL

| JOB NAME:   | CATALOG NUMBERS: |  |
|-------------|------------------|--|
|             |                  |  |
| JOB NUMBER: |                  |  |

## Leviton Manufacturing Co., Inc.

201 North Service Road, Melville, NY 11747

Teléfono: +1-800-323-8920 · FAX: +1-800-832-9538 · Tech Line (8:30AM-7:30PM E.S.T. Monday-Friday): +1-800-824-3005

### Leviton Manufacturing of Canada, Ltd.

165 Hymus Boulevard, Pointe Claire, Quebec H9R 1E9 · Telephone: +1-800-469-7890 · FAX: +1-800-824-3005 · www.leviton.com/canada

#### Leviton S. de R.L. de C.V.

Lago Tana 43, Mexico DF, Mexico CP 11290 · Tel.: (+52)55-5082-1040 · FAX: (+52)5386-1797 · www.leviton.com.mx

## Visit our Website at: www.leviton.com

© 2018 Leviton Manufacturing Co., Inc. Todos los derechos reser