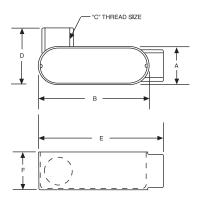

### **ORDERING INFORMATION - DIMENSIONS**

| TYPE LL           |               |                   |                   |                 |
|-------------------|---------------|-------------------|-------------------|-----------------|
| CATALOG<br>NUMBER | TRADE<br>Size | UNIT<br>CTN. QTY. | SHIP<br>CTN. QTY. | UPC<br>BAR CODE |
| EALL-1            | 1/2"          | 10                | 100               | _               |
| EALL-2            | 3/4"          | 10                | 50                | _               |
| EALL-3            | 1"            | 6                 | 24                | _               |
| EALL-4            | 1-1/4"        | 2                 | 8                 | _               |
| EALL-5            | 1-1/2"        | 2                 | 8                 | _               |
| EALL-6            | 2"            | 1                 | 5                 | _               |
| EALL-7            | 2-1/2"        | _                 | 1                 | _               |
| EALL-8            | 3"            | _                 | 1                 | _               |
| EALL-9            | 3-1/2"        | _                 | 1                 | _               |
| EALL-10           | 4"            | _                 | 1                 | _               |

| DIMENSIONS      |         |         |        |          |          |          |  |  |
|-----------------|---------|---------|--------|----------|----------|----------|--|--|
| CONDUIT<br>SIZE | А       | В       | С      | D        | E        | F        |  |  |
| 1/2"            | 1-5/16" | 3-7/8"  | 1/2"   | 2-3/64"  | 4-3/8"   | 1-7/16"  |  |  |
| 3/4"            | 1-1/2"  | 4-5/8"  | 3/4"   | 2-5/16"  | 5-1/8"   | 1-11/16" |  |  |
| 1"              | 1-3/4"  | 5-3/8"  | 1"     | 2-21/32" | 5-15/16" | 1-15/16" |  |  |
| 1-1/4"          | 2-1/2"  | 6-5/8"  | 1-1/4" | 3-15/32" | 6-7/8"   | 2-7/8"   |  |  |
| 1-1/2"          | 2-1/2"  | 6-5/8"  | 1-1/2" | 3-15/32" | 6-7/8"   | 2-7/8"   |  |  |
| 2"              | 3-1/8"  | 8-1/2"  | 2"     | 3-7/8"   | 9-7/32"  | 3-7/16"  |  |  |
| 2-1/2"          | 4-9/16" | 12-1/4" | 2-1/2" | 6"       | 13-1/8"  | 4"       |  |  |
| 3"              | 4-9/16" | 12-1/4" | 3"     | 6"       | 13-1/8"  | 4-3/4"   |  |  |
| 3-1/2"          | 5-7/16" | 14-7/8" | 3-1/2" | 6-1/4"   | 15-3/8"  | 5-1/2"   |  |  |
| 4"              | 5-7/16" | 14-7/8" | 4"     | 6-1/4"   | 15-3/8"  | 5-1/2"   |  |  |