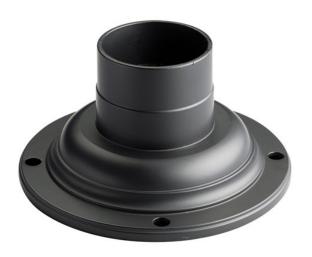

## 7" x 3.5" Pedestal Mount Black

9530BK (Black)

| Project Name: |  |
|---------------|--|
| Location:     |  |
| Туре:         |  |
| Qty:          |  |
| Comments:     |  |
|               |  |

| Location Rating | Accessory,Listing Not<br>Required |
|-----------------|-----------------------------------|
|                 | www.kichler.com/warrantu          |
| Dimensions      |                                   |
|                 |                                   |
| Height          | 3.50"                             |

Interior/Exterior Exterior

Mounting/Installation

| Product/Ordering Information |              |  |
|------------------------------|--------------|--|
| SKU                          | 9530BK       |  |
| Finish                       | Black        |  |
| Style                        | Other        |  |
| UPC                          | 783927953054 |  |

**Specifications** Material **CAST ALUMINUM** 