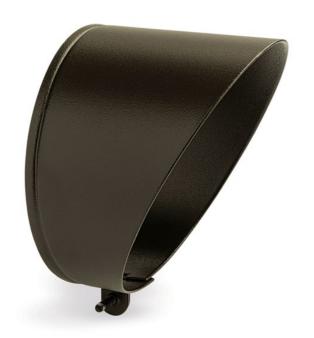

# 120V PAR30 Medium Cowl Textured Architectural **Bronze**

15640AZT (Textured Architectural Bronze)

| Project Name: |  |
|---------------|--|
| Location:     |  |
| Type:         |  |
| Qty:          |  |
| Comments:     |  |

## Certifications/Qualifications

**Dimensions** 3.87"

4.95'

www.kichler.com/warrantu

**Primary Lamping** 

Length

Width

Lamp Included Not Included

**Product/Ordering Information** 

SKU 15640AZT Finish Bronze UPC 783927123693

**Specifications** 

Material Aluminum