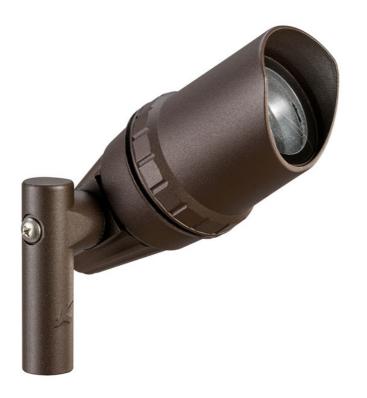

# 12V Adjustable MR16 Accent Light Textured **Architectural Bronze**

15397AZT (Textured Architectural Bronze)

| Project Name: |  |
|---------------|--|
| Location:     |  |
| Type:         |  |
| Qty:          |  |
| Comments:     |  |
|               |  |

## **Additional Finishes**

Diffuser Description

Material

Textured Architectural Bronze

Heat Resistant Clear Flat Glass

Aluminum