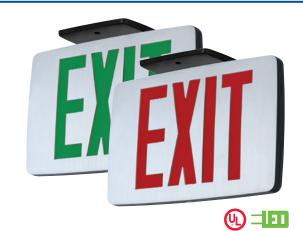

## **DESCRIPTION**

The CCE Series offers quality and value with a compact and attractive Thin Die-Cast aluminum Exit sign. Exit face illumination by low energy, long-life red or green ultra bright LED's. The Exit face-plate is brushed aluminum with black edges and 6" letters with a red or green diffuser. Single-face models can be wall, end or ceiling mounted. Double-face models are end or ceiling mounted only. Includes canopy and universal mounting plate. Test switch and AC-on indicator located at bottom center. Directional indication made by knock-out chevrons. Available with battery for emergency operation or AC only.