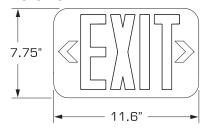

### **DIMENSIONS**

Single Carton Weight: 2.8 lbs. Master Carton Quantity: 8 each