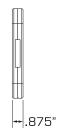

### **DIMENSIONS**

Single Carton Weight: 2.8 lbs. Master Carton Quantity: 8 each