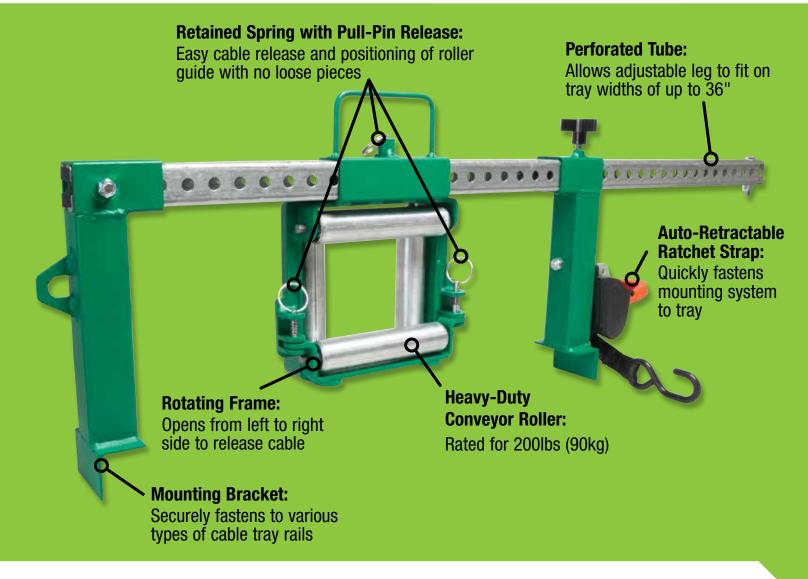

## CTR 200 CABLE TRAY ROLLER





## FOR PRODUCT VIDEOS, DEMONSTRATIONS AND MORE, SCAN THIS QR CODE OR VISIT:

www.youtube.com/GreenleeDEMO





## ORDERING INFORMATION

| CAT. NO. | UPC NO. | DESCRIPTION            |
|----------|---------|------------------------|
| CTR200   | 02797   | Roller, Cable          |
| 03472    | 03472   | Roller Replacement Kit |
| 03473    | 03473   | Frame and Pin Kit      |
| 03474    | 03474   | Ratchet Kit            |

## See the FULL LINE of **Cable Tray Accessories**

at www.greenlee.com





CTR100



4455 Boeing Drive • Rockford, IL 61109-2988 • USA • 815-397-7070 ©2014 Greenlee Textron Inc. • An ISO 9001 Company • Printed in USA Greenlee Textron Inc. is a subsidiary of Textron Inc.