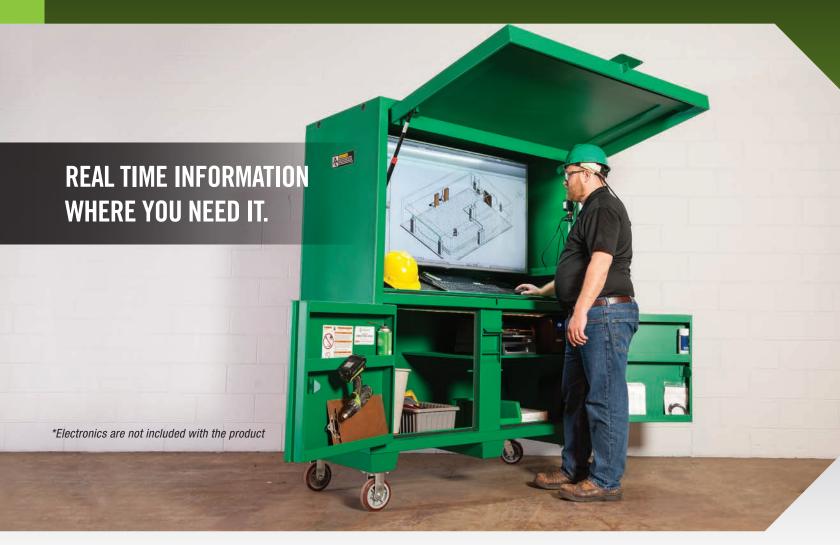

# 7060 COMPACT FIELD OFFICE MOBILE TECH-READY WORK STATION

#### **TOTAL MOBILITY**

- Fits through 36" doorways
- 6" Non-marking casters
- Weather resistant

#### **TECH-READY**

- Accommodates up to 55" monitor
- Cable pass-through holes

#### **SECURITY**

- One single lock secures contents
- Shrouded padlock guard prevents theft