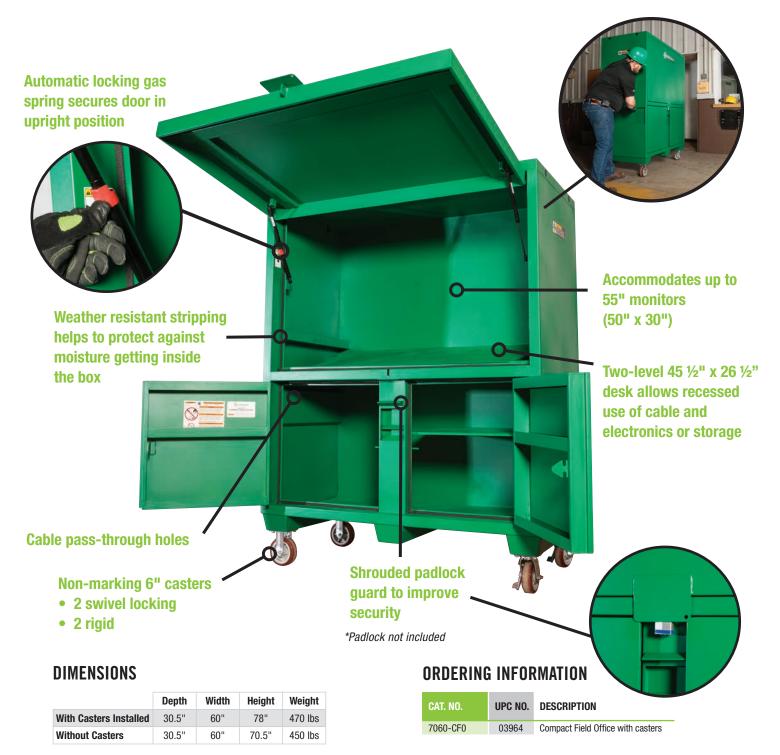

#### **TOTAL MOBILITY**

- Fits through 36" doorways
- 6" Non-marking casters
- Weather resistant

#### **TECH-READY**

- Accommodates up to 55" monitor
- Cable pass-through holes

#### **SECURITY**

- One single lock secures contents
- Shrouded padlock guard prevents theft