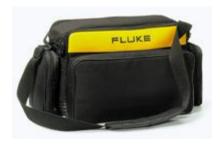

## **Overview:**

Zippered carrying case with storage compartments, shoulder strap for easy carrying, main compartment can be divided in three smaller compartments for safe and stable storage of main instrument and the larger accessories.

## **Features:**

- Zippered carrying case with storage compartments.
- Shoulder strap for easy carrying
- Main compartment can be devided in three smaller compartments for safe and stable storage of main instrument and the larger accessories
- Front pouch has elastic straps to hold smaller accessories conveniently
- Side pouches can be detached for optimal flexibility
- One year warranty