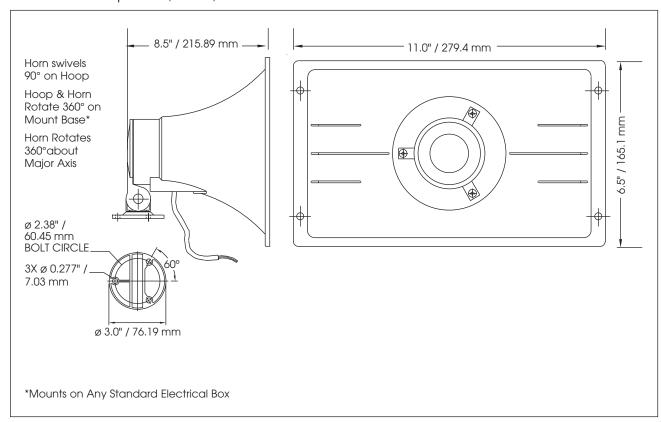

## Public Address Speaker (AM30)

215.9 mm

| 3 F E C I F I C A I I | UNS      |          |
|-----------------------|----------|----------|
| Net Weight:           | 4.1 lbs. | 1.8 kg   |
| Shipping Weight:      | 4.6 lbs. | 2.1 kg   |
| Height:               | 6.5"     | 165.1 mm |
| Width:                | 11.0"    | 279.4 mm |

Depth:

8.5"