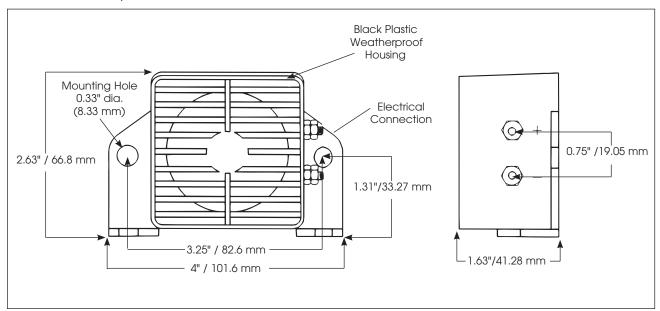

Federal Signal's Model 252 housing is constructed of black glass-reinforced plastic and comes equipped with universal mountings for easy installation. When properly installed, this unit is weather-proof, dust-proof and not adversely affected by the steam cleaning of vehicles.

#### SPECIFICATIONS

| Operating Temperature:          | -40°F to 167°F     | -40°C to 75°C       |
|---------------------------------|--------------------|---------------------|
| Net Weight:<br>Shipping Weight: | 0.3 lbs<br>0.4 lbs | 7.62 kg<br>10.16 kg |
| Height:                         | 2.63"              | 66.8 mm             |
| Width:                          | 4.0"               | 101.6 mm            |
| Depth:                          | 1.63"              | 41.28 mm            |