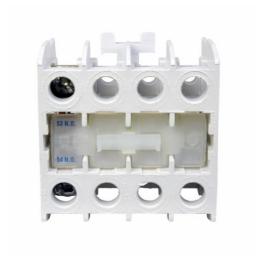

# **Specifications:**

• Contact Configuration: 1NC

Mounting: TopSeries: Freedom

• Type: Auxiliary contact

• Used With: Used on Starters and Contactors