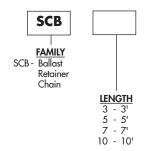

#### **ORDERING MATRIX**

# PRODUCT FEATURES

- •#2/0 Bulldog chain
- •Design working load 255 lbs. max.
- •Pull out test 1000 lbs. min.