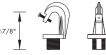

TYPE

### **ORDERING MATRIX**



HMR - Suspension Hook Male HMG - Suspension Hook Male Grommeted

LMR - Suspension Loop Male

IMG - Suspension Loop Male Grommeted EHMR - Economy Suspension Hook Male (Use with EHO/EHE/EHL only)

# **DIMENSIONS**









### **ORDERING MATRIX**



# PRODUCT FEATURES



- •#2/0 Bulldog chain
- •Design working load 255 lbs. max.
- •Pull out test 1000 lbs. min.

#### **ORDERING MATRIX**



### **PRODUCT FEATURES**



- •3/32 galvanized steel cable 7X7 stranded
- •Minimum break strength 920 lbs.
- •Pull out test 600 lbs. min.

## **ORDERING MATRIX**



LRA only)

#### **PRODUCT FEATURES**



- •#4 double loop zinc plated steel chain
- •Design working load 70 lbs. max.
- •Pull out test 280 lbs. min.