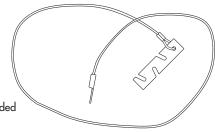

#### **PRODUCT FEATURES**

- •#4 double loop zinc plated steel chain
- •Design working load 70 lbs. max.
- •Pull out test 280 lbs. min.