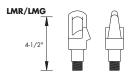

TYPE

### **ORDERING MATRIX**



HMR - Suspension Hook Male HMG - Suspension Hook Male Grommeted

LMR - Suspension Loop Male

IMG - Suspension Loop Male Grommeted EHMR - Economy Suspension Hook Male (Use with EHO/EHE/EHL only)

# **DIMENSIONS**









### **ORDERING MATRIX**



# PRODUCT FEATURES



- •#2/0 Bulldog chain
- •Design working load 255 lbs. max.
- •Pull out test 1000 lbs. min.

#### **ORDERING MATRIX**



### **PRODUCT FEATURES**



- •3/32 galvanized steel cable 7X7 stranded
- •Minimum break strength 920 lbs.
- •Pull out test 600 lbs. min.

## **ORDERING MATRIX**



LRA only)

#### **PRODUCT FEATURES**



- •#4 double loop zinc plated steel chain
- •Design working load 70 lbs. max.
- •Pull out test 280 lbs. min.