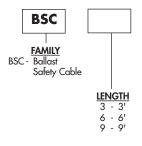

### **ORDERING MATRIX**

### **PRODUCT FEATURES**

- •3/32 galvanized steel cable 7X7 stranded
- •Minimum break strength 920 lbs.
- •Pull out test 600 lbs. min.