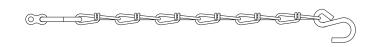

# PRODUCT FEATURES

- •#2/0 Bulldog chain
- •Design working load 255 lbs. max.
- •Pull out test 1000 lbs. min.