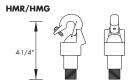

### **ORDERING MATRIX**

HMR - Suspension Hook Male HMG - Suspension Hook Male Grommeted

LMR - Suspension Loop Male

IMG - Suspension Loop Male Grommeted EHMR - Economy Suspension Hook Male (Use with EHO/EHE/EHL only)

# **DIMENSIONS**