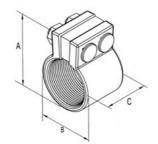

## **Images**

Download Photo Image Download Dimensional Image

Dimension A in Inches: 6-5/8 Dimension B in Inches: 5-3/8 Dimension C in Inches: 3-1/2