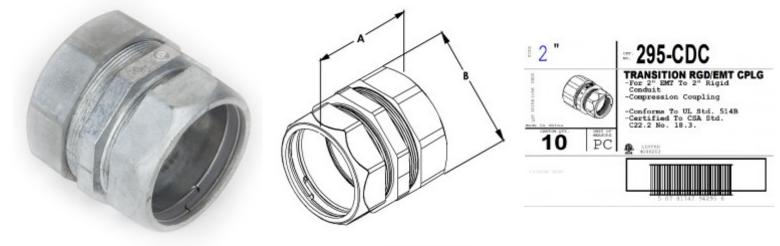

## Compression Transition Coupling, Rigid/IMC to EMT, Zinc Die Cast, 2 Inch

When exiting concrete slab or foundation, or transitioning overhead from Rigid to EMT, the CDC fittings provide a convenient, labor-saving, low profile and listed solution. These items are also listed as Concrete-Tight.

## **Product details**

| Catalog Number:               | 295-CDC        |
|-------------------------------|----------------|
| UPC Number:                   | 781747294295   |
| Primary Materials:            | Zinc Die Cast  |
| Finish:                       | Ball Burnished |
| Trade Size:                   | 2"             |
| Unit Quantity:                | 2              |
| Standard Package Quantity: 10 |                |

## **Dimensions**

| Trade Size:   | 2"   |
|---------------|------|
| Dimensions A: | 2.70 |
| Dimensions B: | 2.80 |

## **Certifications & Codes**

UNSPSC: 39131707

Nema Standard: FB-1

UL Standard: CSA 22.2, UL-514B