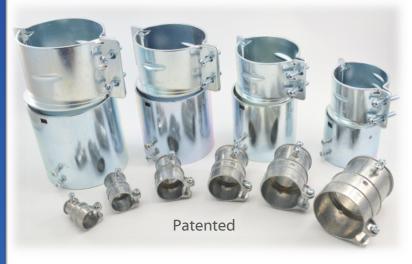

## Mighty-Merge® EMT to FMC Transition Couplings

Bridgeport now offers a full line of EMT to FMC/Greenfield Transition Couplings. Available ½" - 2" in Die Cast Zinc, and 2½" - 4" in Zinc Plated Steel. You no longer need to assemble multiple fittings, or mount a box, to transition between raceways. These couplings provide dimensional flexibility for a raceway system when dropping in to switchgear and transitioning into transformers.

| Catalog<br>Number | Trade<br>Size | Conduit Type     | Listing          |
|-------------------|---------------|------------------|------------------|
| 281-DC            | 1/2"          | EMT to FMC       |                  |
| 282-DC            | 3/4"          | EMT to FMC       |                  |
| 283-DC            | 1″            | EMT to FMC       |                  |
| 284-DC            | 1 1/4"        | EMT to FMC       | LISTED           |
| 285-DC            | 1 1/2"        | EMT to FMC       |                  |
| 286-DC            | 2"            | EMT to FMC       |                  |
| 287-XS            | 2 1/2"        | EMT/Rigid to FMC |                  |
| 288-XS            | 3″            | EMT/Rigid to FMC | ( <b>(E[[</b> ]) |
| 289-XS            | 3 1/2"        | EMT/Rigid to FMC | C                |
| 290-XS            | 4"            | EMT/Rigid to FMC | Intertek         |