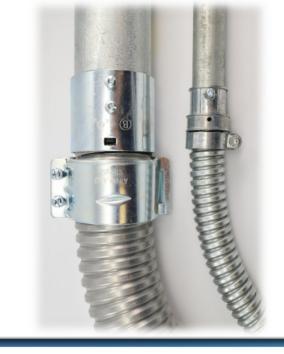

## Mighty-Merge® EMT to FMC Transition Couplings

Bridgeport now offers a full line of EMT to FMC/Greenfield Transition Couplings. Available ½" - 2" in Die Cast Zinc, and 2½" - 4" in Zinc Plated Steel. You no longer need to assemble multiple fittings, or mount a box, to transition between raceways. These couplings provide dimensional flexibility for a raceway system when dropping in to switchgear and transitioning into transformers.