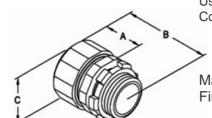

## Download Photo Image Download Dimensional Image

Dimension A in Inches: 3.00 Dimension B in Inches: 4.38 Dimension C in Inches: 4.81