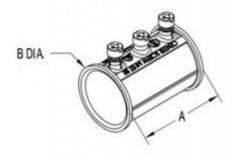

#### **Dimensions**

| Trade Size:   | 3-1/2" |
|---------------|--------|
| Dimensions A: | 5.00   |
| Dimensions B: | 4.05   |