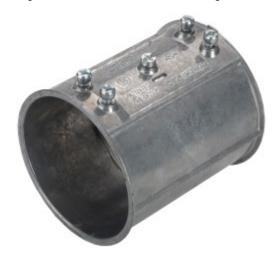

## 3 1/2" EMT Set Screw Slip Coupling

Mighty-Align® Slip" Style Coupling - Used to join two ends of 3.5" EMT together. Backing out center screw allows 248-DCSLP to be temporarily lo into place. -Back out center screw stop as necessary to slip coupling over conduit. -Fully install center screw stop between conduits. -Ensure that -Tighten all set screws. Patent Pending

#### **Product details**

| Catalog Number:              | 248-DCSLP                  |
|------------------------------|----------------------------|
| UPC Number:                  | 78174709248                |
| Finish:                      | Ball Burnish Mirror Smooth |
| Trade Size:                  | 3-1/2"                     |
| Standard Package Quantity: 6 |                            |