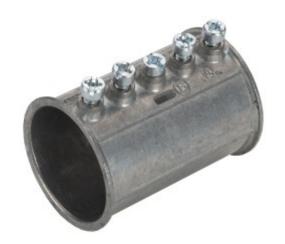

# 11/2" EMT Set Screw Slip Coupling

Mighty-Align® Slip" Style Coupling - Used to join two ends of 1.5" EMT together. Backing out center screw allows 244-DCSLP to be temporarily lo into place. -Back out center screw stop as necessary to slip coupling over conduit. -Fully install center screw stop between conduits. -Ensure that -Tighten all set screws. Patent Pending

#### **Product details**

| Catalog Number:                | 244-DCSLP                  |
|--------------------------------|----------------------------|
| UPC Number:                    | 78174707244                |
| Finish:                        | Ball Burnish Mirror Smooth |
| Trade Size:                    | 1-1/2"                     |
| Unit Quantity:                 | 10                         |
| Standard Package Quantity: 100 |                            |