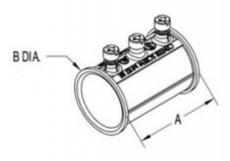

#### **Dimensions**

| Trade Size:   | 1-1/2" |
|---------------|--------|
| Dimensions A: | 2.88   |
| Dimensions B: | 1.77   |