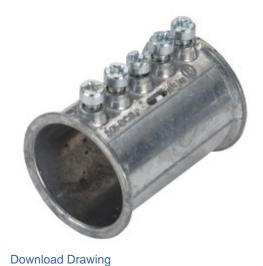

# 11/4" EMT Set Screw Slip Coupling

Mighty-Align® Slip" Style Coupling - Used to join two ends of 1.25" EMT together. Backing out center screw allows 243-DCSLP to be temporarily I slid into place. -Back out center screw stop as necessary to slip coupling over conduit. -Fully install center screw stop between conduits. -Ensure thole. -Tighten all set screws. Patent Pending