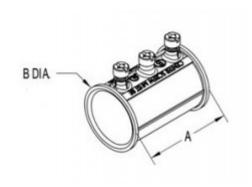

## **Dimensions**

| Trade Size:   | 1-1/4" |
|---------------|--------|
| Dimensions A: | 2.50   |
| Dimensions B: | 1.53   |