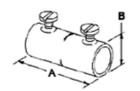

#### **Product Information**

Material: Steel

Finish: Blue Powder Coat

Download Photo Image Download Dimensional Image

Dimension A in Inches: 1-3/16 Dimension B in Inches: 1-1/8